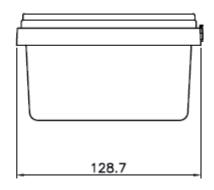

## 1.25ltr TUB

| 1120101 100                           |                                                                                                                                                     |
|---------------------------------------|-----------------------------------------------------------------------------------------------------------------------------------------------------|
| ITEM CODE: 2012500001                 | Lid: 3012500001                                                                                                                                     |
| MATERIAL                              | Food Grade Polypropylene Co-Polymer                                                                                                                 |
| COLOUR                                | Natural, Black and White – a range of colours are available on request                                                                              |
| DECORATION                            | IML on lid only                                                                                                                                     |
| WEIGHT                                | Container: 45g (+/-8g) Lid: 17g ((+/-4g)                                                                                                            |
| QUANTITY (EMPTY)                      | Container: 1,530, per pallet (Plt 1000mm x 1200mm) Lid: 7,650 per pallet (170 per stack)                                                            |
| STACKING (EMPTY)                      | Container: in pallet box, 3 pallets high Lid: in pallet box, 3 pallets high                                                                         |
| FILLING (Based on product density 1.4 | 360 per pallet (45 per layer x 8 high)                                                                                                              |
| air temperature 20°C)                 | 630mm maximum pallet high                                                                                                                           |
| FILL TEMPERATURE                      | Max 70°C (avoid prolonged exposure over 40°C and below -20°C)                                                                                       |
| COMPATIBILITY                         | It is the responsibility of our customers to ensure their product is compatible with the container. Trials can be carried out by Shalam on request. |