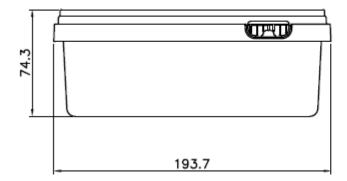

## 1.25ltr TUB

| 1120101 100                           |                                                                                                                                                     |
|---------------------------------------|-----------------------------------------------------------------------------------------------------------------------------------------------------|
| ITEM CODE: 2012500001                 | Lid: 3012500001                                                                                                                                     |
| MATERIAL                              | Food Grade Polypropylene Co-Polymer                                                                                                                 |
| COLOUR                                | Natural, Black and White – a range of colours are available on request                                                                              |
| DECORATION                            | IML on lid only                                                                                                                                     |
| WEIGHT                                | Container: 45g (+/-8g) Lid: 17g ((+/-4g)                                                                                                            |
| QUANTITY (EMPTY)                      | Container: 1,530, per pallet (Plt 1000mm x 1200mm) Lid: 7,650 per pallet (170 per stack)                                                            |
| STACKING (EMPTY)                      | Container: in pallet box, 3 pallets high Lid: in pallet box, 3 pallets high                                                                         |
| FILLING (Based on product density 1.4 | 360 per pallet (45 per layer x 8 high)                                                                                                              |
| air temperature 20°C)                 | 630mm maximum pallet high                                                                                                                           |
| FILL TEMPERATURE                      | Max 70°C (avoid prolonged exposure over 40°C and below -20°C)                                                                                       |
| COMPATIBILITY                         | It is the responsibility of our customers to ensure their product is compatible with the container. Trials can be carried out by Shalam on request. |