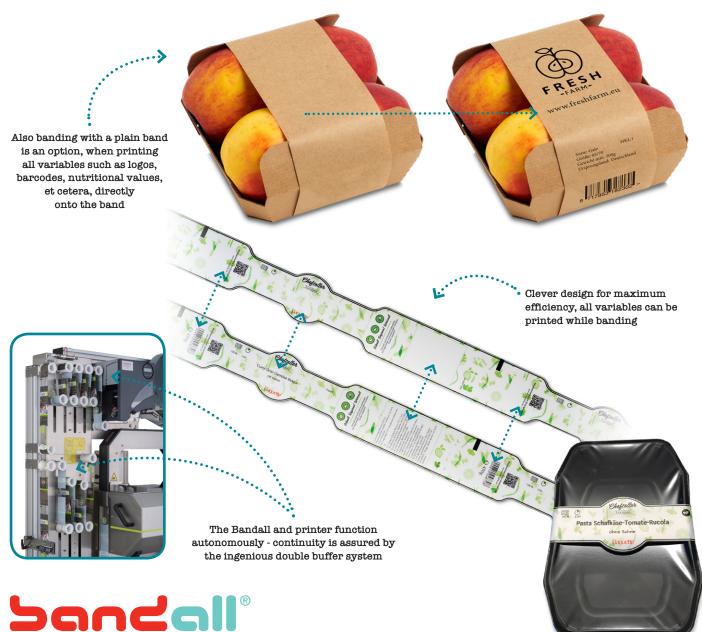

Only Bandall can band your products while printing as much and at as many points onto the band

Unique to Bandall's High Performance Print & Band model with integrated printer is the added capability for unlimited printing in any number of positions over the entire width and length of the 360° band.

## High Performance and increased uptime

A well designed and/or unprinted primary packaging can benefit by printing variables directly onto the band at application. Such as product titles, flavours, fillings, nutritional values, ingredients, EAN codes, dates, promotional information and all other data. Updating the packaging in an instant.

- › Guaranteed precision positioning
- Optimum product identification and data management
- Increase uptime,
  efficiency and savings