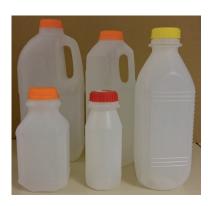

## Juicy & Milk bottles

Our round and square bottles are designed for the packaging of liquid products. Perfectly suitable for juice or milk.

> ask us for the life cycle analysis of your products \*

|              | capacity<br>(ml) | weight (g) | dimension (mm)<br>(Hxkl) | neck | carbone footprint |
|--------------|------------------|------------|--------------------------|------|-------------------|
| juicy & milk | 500              | 16         | 142x72x72                | 37   | +68.2gCO2         |
|              | 1000             | 25         | 239x73x73                | 37   | +106.5gCO2        |
|              | 1000             | 30         | 233x75,5x75,5            | 37   | +127.8gCO2        |
|              | 2000             | 40         | 260x121x94               | 37   | +170.4gCO2        |
|              |                  |            | (H x Ø)                  |      |                   |
|              | 250              | 15         | 142x97                   | 37   | +63.9gCO2         |

<sup>\*</sup> on quotation

height from 142 to 260 mm

capacity from 500ml to 2l

## The plus

- easy handle on the big volume
- Large decoration dimension
- round or square version
- natural shade
- carbone footpint