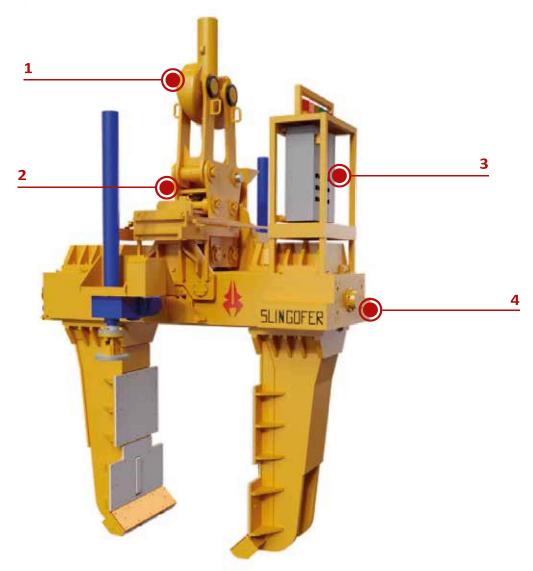

## 1 Mechanical automatic tong

The automatic mechanical tong allows easy use. Not being hydraulic or electrical, maintenance is reduced to improve

#### Motorised tong

2

The motorised tong allows you to lift and move rolls in different diameters and dimensions, even more than one at a time.

#### 3 Safety

Safe use is guaranteed by the presence of devices such as inclinometers, load cells, sensors, etc.

effi ciency.

#### 4 Reliability

The opening/closure command and the hold of the load are guaranteed by an irreversible trapezoidal screw as well as use of high strength materials.