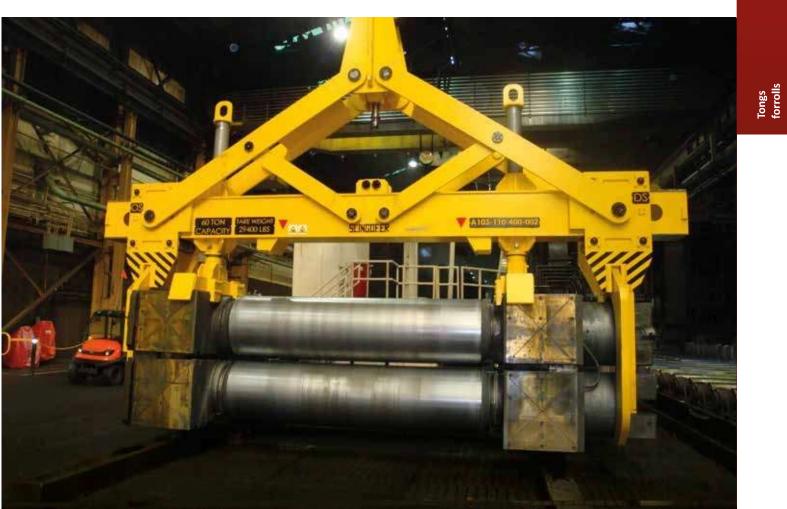

# Characteristics Ref. tongs already in operation

Maximum capacity 140 tons\*

\*Tongs can be constructed with higher capacities, after an in-depth study.