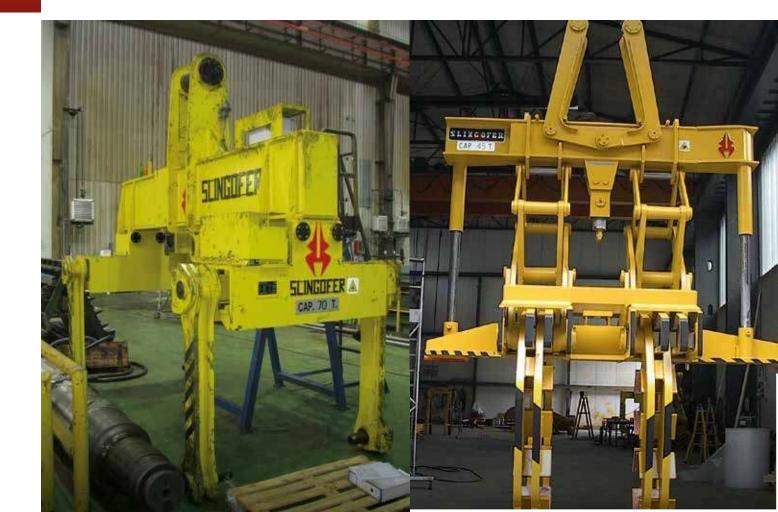

# Information

Tongs for lifting rolls.

These tongs are designed to replace the rolls In a safe and efficient manner. The constructive shape is defined according to the system.

They are usually used in heavy and intense working conditions. They maintain high quality and safety features over time.

# Characteristics Ref. tongs already in operation

Maximum capacity 140 tons\*

\*Tongs can be constructed with higher capacities, after an in-depth study.

### Various applications

Our technical office will develop the customised tong according to the specific request.

57