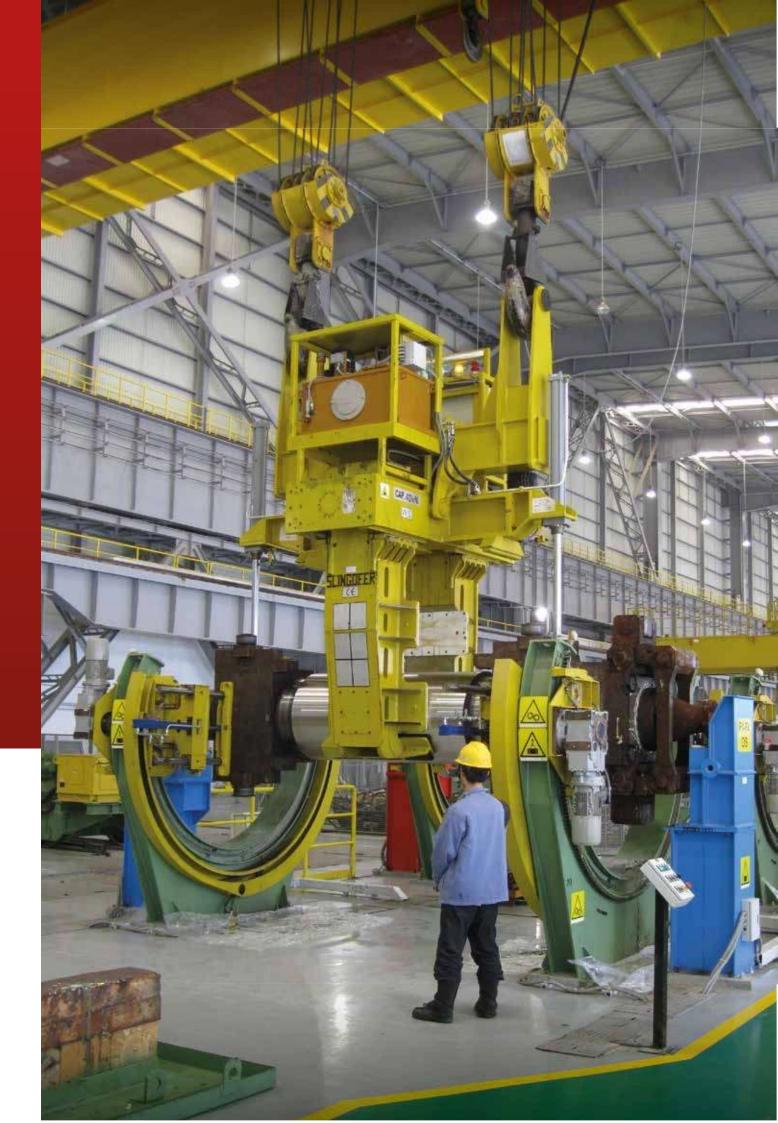

## 1 Mechanical automatic tong

The automatic mechanical tong allows easy use. Not being hydraulic or electrical, maintenance is reduced to improve

#### 3 Safety

Safe use is guaranteed by the presence of devices such as inclinometers, load cells, sensors, etc.

effi ciency.

#### 4 Reliability

The opening/closure command and the hold of the load are guaranteed by an irreversible trapezoidal screw as well as use of high strength materials.