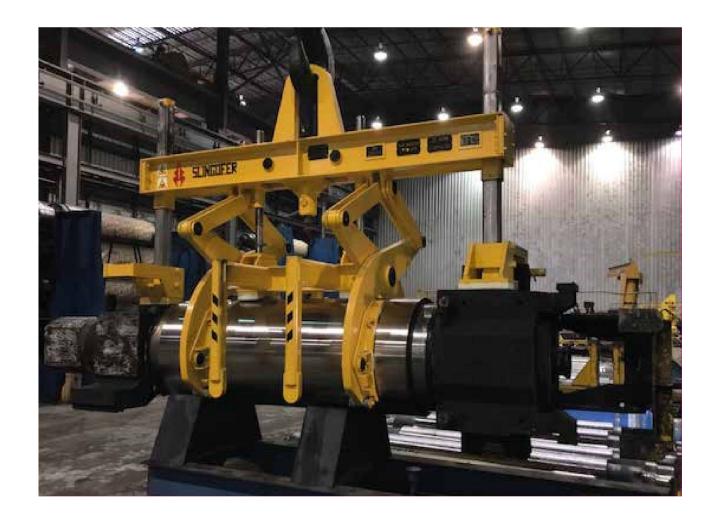

#### Motorised tong

2

The motorised tong allows you to lift and move rolls in different diameters and dimensions, even more than one at a time.