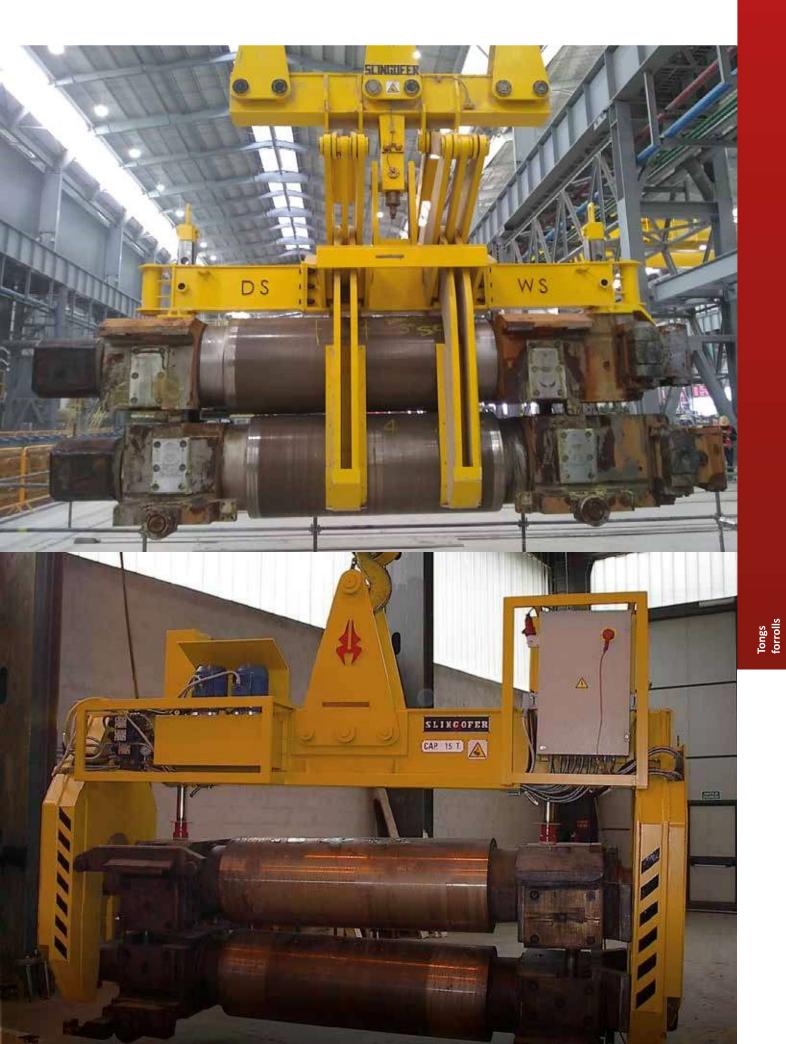

# Tongs for rolls

# Information

Tongs for lifting rolls.

These tongs are designed to replace the rolls In a safe and efficient manner. The constructive shape is defined according to the system.

They are usually used in heavy and intense working conditions. They maintain high quality and safety features over time.