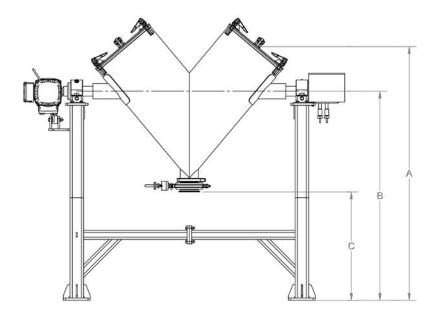

### **SPECIFICATIONS**

| Model<br>Number | Working Capacity<br>(ft <sup>3</sup> ) | Working Capacity<br>(L) | Inlet Height<br>(A) | Centerline Height<br>(B) | Discharge Height<br>(C) | Discharge Diameter<br>(in) | НР   |
|-----------------|----------------------------------------|-------------------------|---------------------|--------------------------|-------------------------|----------------------------|------|
| VC25            | 0.25                                   | 7                       | 29                  | 20                       | 24                      | 4                          | 0.75 |
| VC50            | 0.5                                    | 14                      | 30                  | 20                       | 24                      | 4                          | 1    |
| VC-1.5          | 1.5                                    | 40                      | 52                  | 39                       | 24                      | 4                          | 1.5  |
| VC-2.5          | 2.5                                    | 70                      | 56                  | 41                       | 24                      | 4                          | 2    |
| VC-5            | 5                                      | 140                     | 64                  | 46                       | 24                      | 4                          | 3    |
| VC-10           | 10                                     | 275                     | 86                  | 64                       | 36                      | 6                          | 5    |
| VC-20           | 20                                     | 550                     | 97                  | 69                       | 36                      | 6                          | 10   |
| VC-30           | 30                                     | 850                     | 106                 | 74                       | 36                      | 8                          | 10   |
| VC-40           | 40                                     | 1125                    | 113                 | 77                       | 36                      | 8                          | 15   |
| VC-50           | 50                                     | 1400                    | 117                 | 79                       | 36                      | 8                          | 15   |
| VC-60           | 60                                     | 1700                    | 123                 | 83                       | 36                      | 10                         | 20   |
| VC-75           | 75                                     | 2125                    | 128                 | 85                       | 36                      | 10                         | 25   |