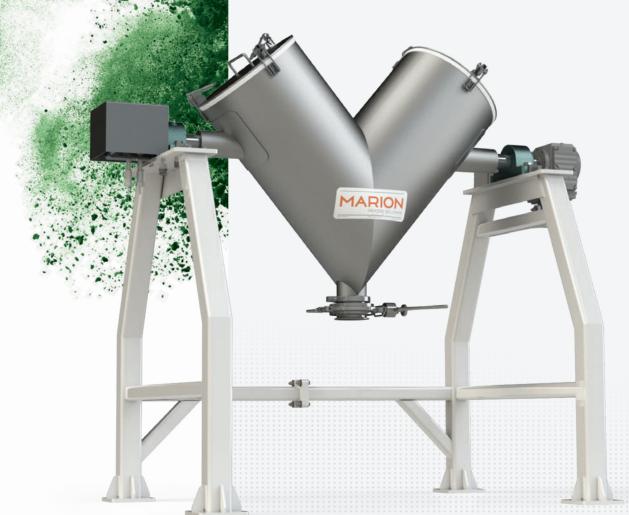

# CLASSIC DESIGN FOR PHARMACEUTICALS AND NUTRACEUTICALS

The V Cone Blender is a classic tumble mixer for formulations with free-flowing materials and uniform particle size, such as nutraceuticals, pharmaceuticals and powders. The simple design provides quick blends and easy discharge and cleaning. The blender rotates on its axis, with material gently converging and dividing for an even, consistent mix. The tumbling action can be gentler for delicate materials. Compared with the competition, the Marion V Cone blender is more durable and features precision tooling and finish for maximum cleanability.

#### **BENEFITS**

Minimized vibration using sand ports in stands

Thorough blend with optional extended cone

Clean by design, with no internal moving parts

Easy discharge and drainage through the V shape

Optional intensifiers to help break things up quickly

Food-grade materials and high-grit finish

Operator safety options such as guards and barriers

Comparable price point for higher quality design, fit, and finish

Local manufacturing and tooling: fully customizable as with all of the Marion line of products