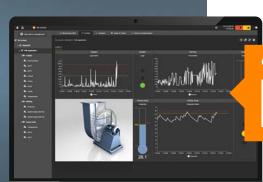

#### **INTERACT NOW** WITH YOUR PLANT

Is the temperature in my production process correct? Is the vibration behaviour of my motor within the normal range? Are the valves still okay? Just a few clicks, and moneo will answer these questions. The software platform uses and focuses the power of digital information generated by smart IO-Link sensors and makes it available to you as a solid basis for decisionmaking while indicating the need for action to warn you before it is too late. Planning maintenance according to the requirements can be so easy, ensuring future machine uptime so efficient and real-time maintenance so convenient.

However, moneo is not a one-way street; gathering information is just part of the whole. For example, you communicate with your installation, readjust sensor parameters with just a few clicks and transfer them directly to the sensors with just one additional click. This is how simple process optimisation can be while ensuring the efficiency of your plant.