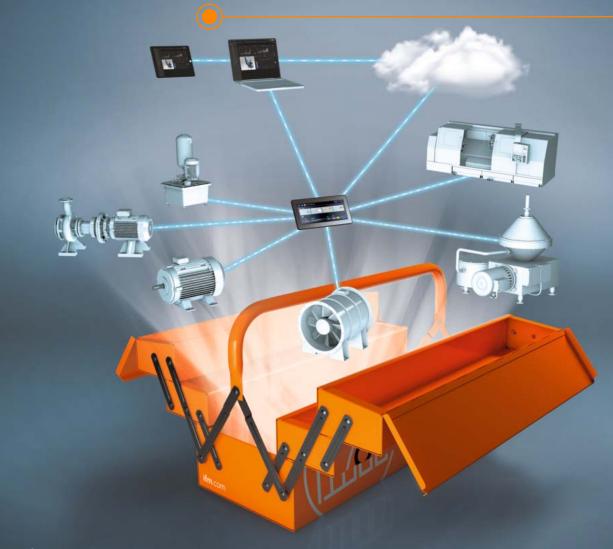

#### **ONE PLATFORM FOR ALL REQUIREMENTS**

UNCOMPLICATED PLANT MONITORING

#### **USER-FRIENDLY SENSOR** PARAMETER SETTING

CONVENIENT **REAL-TIME MAINTENANCE** 

#### **INTELLIGENT WARNING** AND ALARM SYSTEM