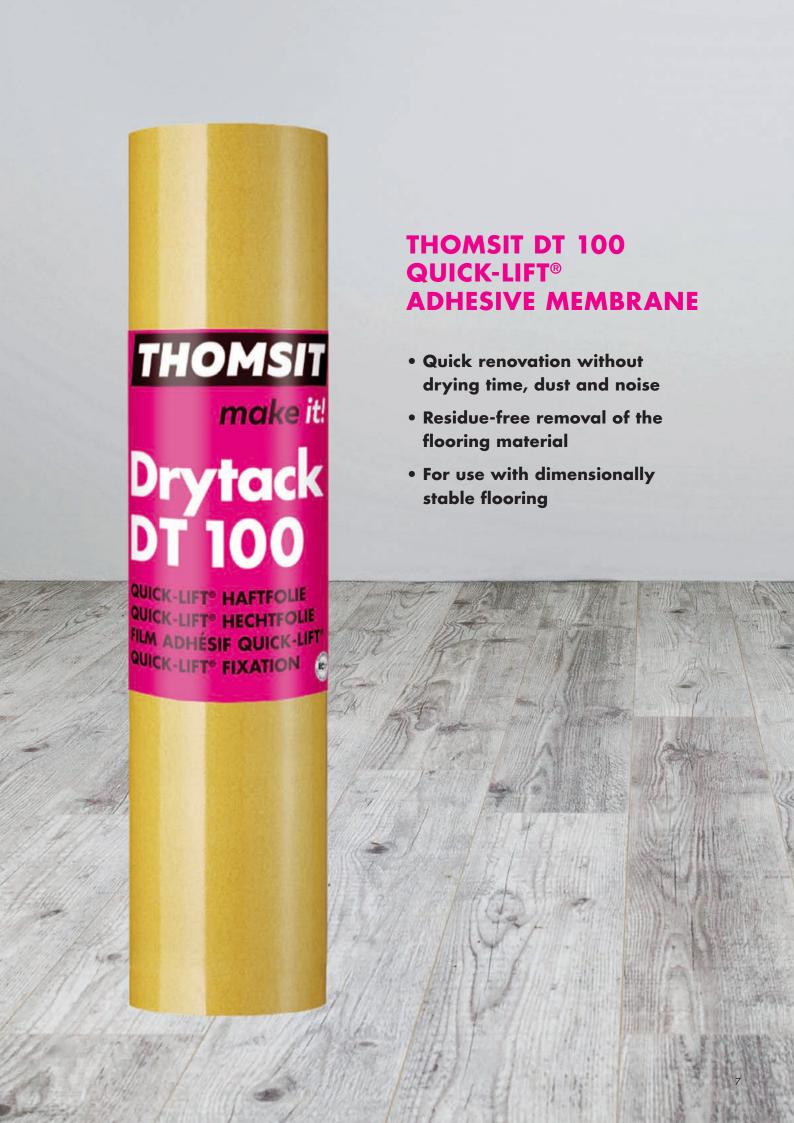

## **RENOVATION - QUICK, SAFE AND DUST-FREE**

The use of dry adhesives for floor renovation means fast work progress without dust or noise pollution and without tedious drying times. The motto of our dry adhesive range: Less is more. With our **THOMSIT DT 100 Quick-Lift®** Adhesive Membrane, for example, you're always well prepared and perfectly equipped for quick renovation jobs. The membrane is coated on both sides with adhesive, thus allowing easy and residue-free removal of the old floor covering without interrupting any ongoing operations.