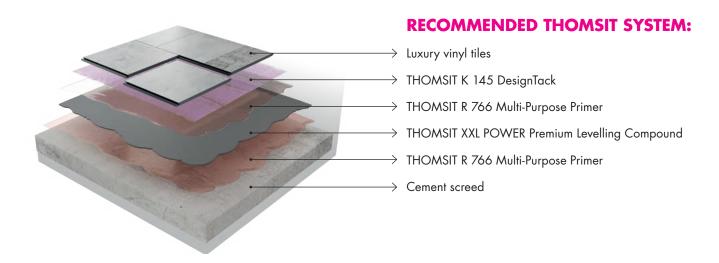

## **ERGONOMIC APPLICATION**

With this bonding method, the adhesive is comfortably applied by roller from a standing position. At a later date, the flooring material can be easily removed again. Our special roll-on adhesive **THOMSIT K 145 DesignTack** can also be used as an anti-skid tackifier under loose-lay flooring elements or under click luxury vinyl tiles. And: When working under deadline pressure, you're always on the safe side with our roll-on adhesive.

## **THOMSIT K 145 DESIGNTACK**

- Reliable fixing of luxury vinyl tiles
- Ergonomic application by roller
- Low consumption
- Flooring elements can be easily replaced