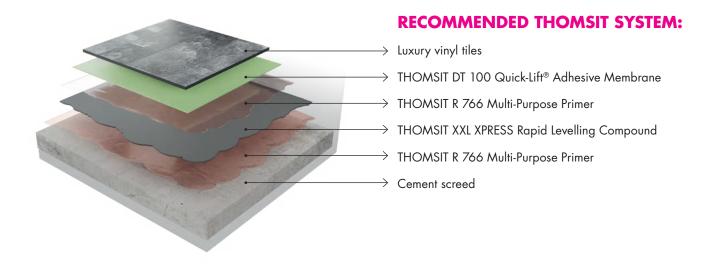

## **QUICK - WITHOUT EXTRA ADHESIVE**

A high level of craftsmanship is also needed for the loose lay of flooring and for the installation of self-adhesive materials. In both cases, a perfectly even substrate is required. One advantage of both installation methods is their speed. This strength can be fully exploited when also speeding up the substrate preparation time. This is where our extremely fast-drying **THOMSIT R 766 Multi-Purpose Primer** and our rapid levelling compound **THOMSIT XXL XPRESS** come into play. Then there's nothing to stop rapid progress on site.

## THOMSIT XXL XPRESS RAPID LEVELLING COMPOUND

- Ready to receive flooring after just 90 minutes
- Low-dust formulation for cleaner work
- Excellent flowability

- Very high strength (suitable for use under parquet)
- Ultra-smooth surface facilitates adhesive application and reduces adhesive consumption