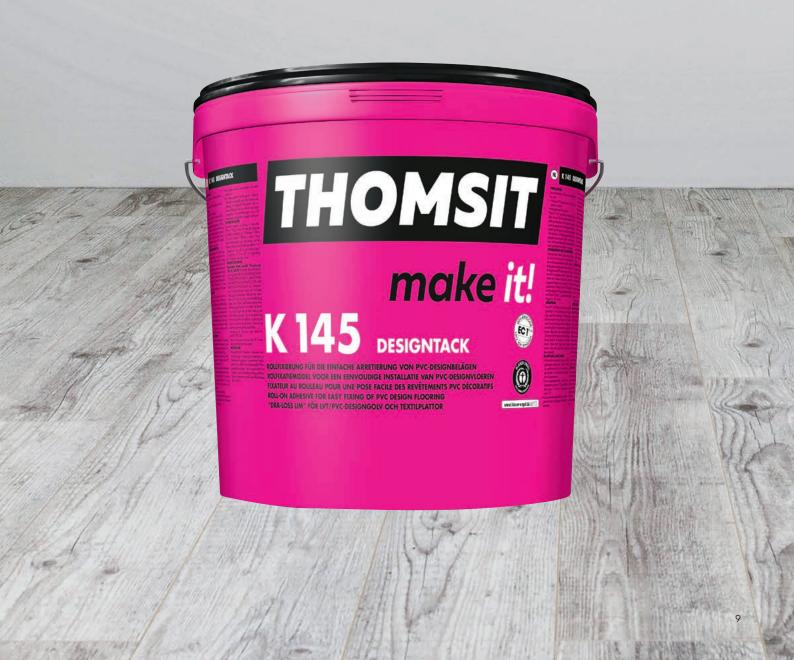

## **ERGONOMIC APPLICATION**

With this bonding method, the adhesive is comfortably applied by roller from a standing position. At a later date, the flooring material can be easily removed again. Our special roll-on adhesive **THOMSIT K 145 DesignTack** can also be used as an anti-skid tackifier under loose-lay flooring elements or under click luxury vinyl tiles. And: When working under deadline pressure, you're always on the safe side with our roll-on adhesive.

## **THOMSIT K 145 DESIGNTACK**

- Reliable fixing of luxury vinyl tiles
- Ergonomic application by roller
- Low consumption
- Flooring elements can be easily replaced