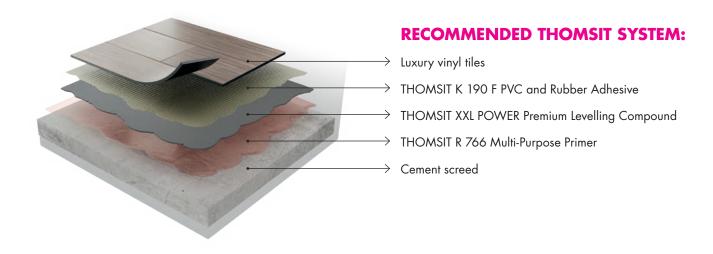

## FOR MAXIMUM SAFETY

Professional craftsmen put their trust in wet bonding. Naturally, to provide quality floors to your customers, you also need quality products. When using the wet bonding method for flooring installation, our new **THOMSIT K 190 F** sets the pace. It features easy application, long open time and low consumption. The flexibility it offers makes your work noticeably faster and easier.

## **THOMSIT K 190 F**

- Easy application and spreadability
- Long, flexible open time
- Fiber-reinforced and high shear strength
- Good wet adhesive strength paired with a hard adhesive bed
- Low consumption