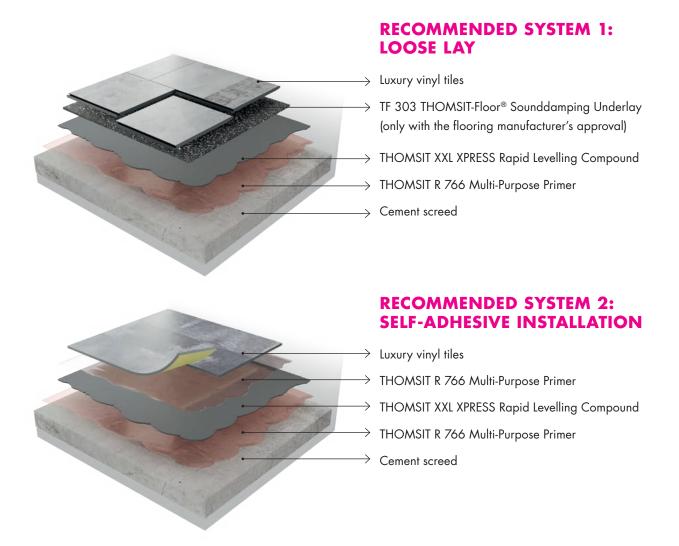

## **QUICK - WITHOUT EXTRA ADHESIVE**

A high level of craftsmanship is also needed for the loose lay of flooring and for the installation of self-adhesive materials. In both cases, a perfectly even substrate is required. One advantage of both installation methods is their speed. This strength can be fully exploited when also speeding up the substrate preparation time. This is where our extremely fast-drying **THOMSIT R 766 Multi-Purpose Primer** and our rapid levelling compound **THOMSIT XXL XPRESS** come into play. Then there's nothing to stop rapid progress on site.

## THOMSIT XXL XPRESS RAPID LEVELLING COMPOUND

- Ready to receive flooring after just 90 minutes
- Low-dust formulation for cleaner work
- Excellent flowability

- Very high strength (suitable for use under parquet)
- Ultra-smooth surface facilitates adhesive application and reduces adhesive consumption