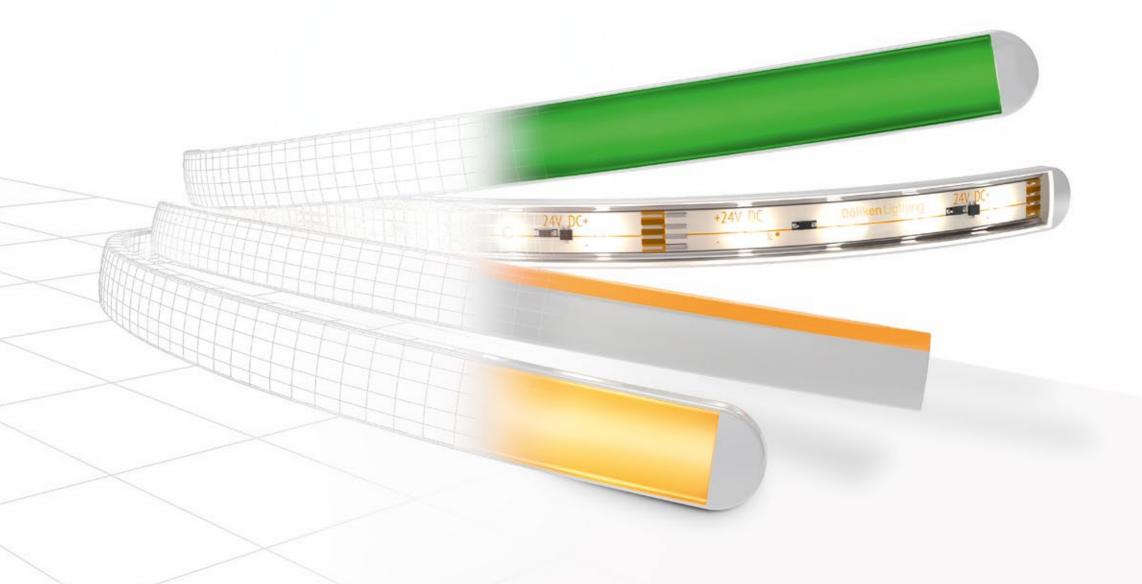

## LED strips that illuminate objects and markets

Unbelievably flexible and yet extremely resistant – LED strips from Döllken enhance ships, buildings, furniture and skirting boards.

Bright accents create the right atmosphere

### Unbelievably functional, flexible and yet tough

As an extrusion specialist, Döllken uses this technology to extrude LED strips and so to make them extremely resistant. These LED strips are resistant to water and UV radiation, as well as to salts, chemicals, oils, fuels and microbiological attack. This means customers are able to deploy LED strips at places previously considered unthinkable.

### Spaces/rooms, façades, terraces, bus/train/tram stops and cruise liners – nowhere is unsuitable

These LED strips are able to attract attention at any place in the world. This is made possible by the unique finishing and the fact that the entire strip, including the connectors, has IP68 protection. For the maximum level of safety, even when exposed to harsh weather conditions, distortion and mechanical stress.