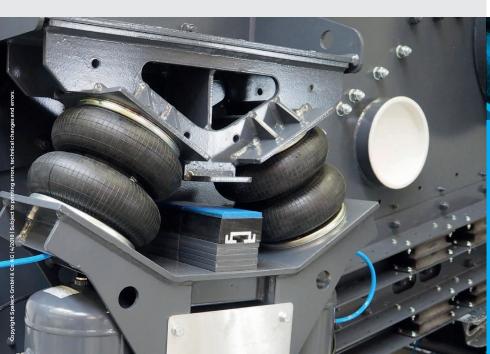

On request with stationary cover

The SPALECK Flip-Flow Cassette: Developed for the upstream-screening of difficult, moist and sticky materials. Optional and retrofittable.

As an alternative to shift using screw pressure springs /rubber buffers and isolation-frame, we offer the new SPALECK SmartSUSPENSION air suspension system with an insulation level of up to 99% and unique soft start & stop function