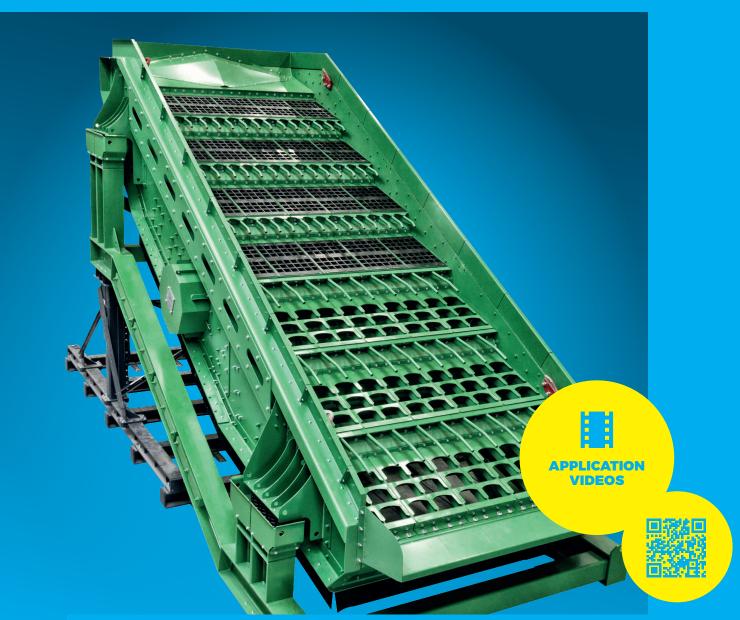

# RECYCLING-WASTE SCREEN

THE APPROVED SCREENING-SOLUTION FOR RECYCLING

The SPALECK Recycling Waste Screen is a vibratory screen with a circular motion and is driven by a three-phase AC drive. The impact-area is equipped with a blind-bottom, which guarantees an efficient utilisation of the screening-surface, an optimal material flow, increases the lifetime of the following screening-elements and reduces the blocking of material.

#### **ADVANTAGES & BENEFITS**

- Nearly blockage-free screening also with differing screening-materials
- Absolutely pure screening-fractions and highest screening-quality
- High screening-performance thanks to a maximum possible open screen-area
- Optimal loosening and homogenising of material by combining the cascades with gate bars
- **)** Easy cleaning and minimum maintenance time because of good accessibility
- Low operating-costs due to a high lifetime of wear-parts and low electrical consumption
- Easy and quick change of the screening-elements in order to adjust to different separating cuts
- The sub-frame compensates the residual vibrations of the screen