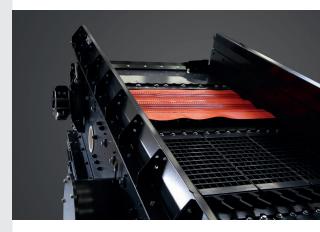

On request with stationary cover

The SPALECK Flip-Flow Cassette: Developed for the upstream-screening of difficult, moist and sticky materials. Optional and retrofittable.

As an alternative to shift using screw pressure springs /rubber buffers and isolation-frame, we offer the new SPALECK SmartSUSPENSION air suspension system with an insulation level of up to 99% and unique soft start & stop function