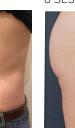

aration.

#### How many treatments are required?

Results can be seen after 3 treatments with a total course of 8 treatments recommended.

#### Is there any downtime?

No, **TESLAFormer**™ is the ultimate walk-in, walk-out treatment.

#### **Does the TESLAFormer™ replace doing exercise?**

No the **TeslaFormer**™ works best on people who do regular exercise and have a healthy BMI.

However the **TeslaFormer**<sup>™</sup> can be used post pregnancy and injury to get back to original condition.

#### **Does the TESLAFormer™ reduce weight?**

No the **TESLAFormer**<sup>™</sup> is not a weight loss treatment.

#### Can I do it ongoing?

Yes, after the original program of 8 treatments you can do ongoing treatments, weekly, fortnightly, monthly or when required. It's totally up to you!















8 SESSIONS 8 SESSIONS

BEFORE