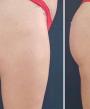

ation.

#### How many treatments are required?

Results can be seen after 3 treatments with a total course of 8 treatments recommended.

#### Is there any downtime?

No, **TESLAFormer**™ is the ultimate walk-in, walk-out treatment.

#### **Does the TESLAFormer™ replace doing exercise?**

No the **TeslaFormer**™ works best on people who do regular exercise and have a healthy BMI.

However the **TeslaFormer**<sup>™</sup> can be used post pregnancy and injury to get back to original condition.

#### **Does the TESLAFormer™ reduce weight?**

No the **TESLAFormer**<sup>™</sup> is not a weight loss treatment.

#### Can I do it ongoing?

Yes, after the original program of 8 treatments you can do ongoing treatments, weekly, fortnightly, monthly or when required. It's totally up to you!















8 SESSIONS 8 SESSIONS

BEFORE