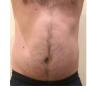

preparation.

#### How many treatments are required?

Results can be seen after 3 treatments with a total course of 8 treatments recommended.

#### Is there any downtime?

No, **TESLAFormer**™ is the ultimate walk-in, walk-out treatment.

#### **Does the TESLAFormer™ replace doing exercise?**

No the **TeslaFormer**™ works best on people who do regular exercise and have a healthy BMI.

However the **TeslaFormer**<sup>™</sup> can be used post pregnancy and injury to get back to original condition.

#### **Does the TESLAFormer™ reduce weight?**

No the **TESLAFormer**<sup>™</sup> is not a weight loss treatment.

#### Can I do it ongoing?

Yes, after the original program of 8 treatments you can do ongoing treatments, weekly, fortnightly, monthly or when required. It's totally up to you!















8 SESSIONS 8 SESSIONS

BEFORE