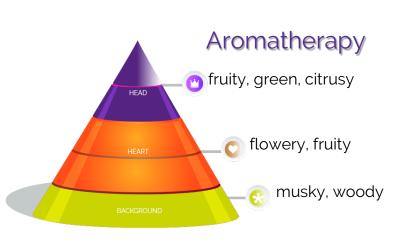

#### How to use:

Apply to wet hair, massage gently and rinse out. Proceed with a second application if necessary. For a better result, we suggest to complete the treatment with Be Smooth mask.

Aromatherapy: Fortifying, relaxing, soothing effect.

#### Aromatherapy: Fortifying, relaxing, soothing effect.

| SLS Free       | PETROLATUM Free |  |
|----------------|-----------------|--|
| SLES Free      | SILICONES Free  |  |
| SULFATES Free  | PARABENS Free   |  |
| PARAFFINE Free |                 |  |