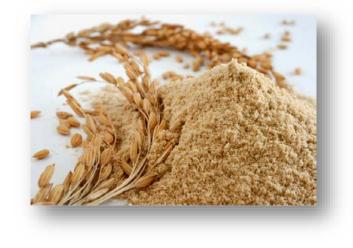

#### SIKHA PRODUCTS COMMON THREAD

Precious secret of oriental cosmetics, rice bran oil is the principle product used by Japanese women for their body, skin and hair care.

Its main ingredient is Gamma-Oryzanol, which has a stronger antioxidant effect than Vitamin E.

Gamma-Oryzanol

also has UVA radiation natural filtering capacity (maximum absorption at 320 nanometres).

Rice Bran Oil is obtained from the grain bud by cold pressing and subsequent refining and purification.

Rice Bran Oil has been chosen by **SIKHA** as the common ingredient for all its hair product lines, whether **coloring**, **washing and styling products**.

To characterise and enhance **TIMELESS** hair coloring this precious oil has been added to the formulation. In accordance with the concept of the line, which promotes a vegetable and environmentally friendly formula, it should be highlighted that this active ingredient does not contain GMO derivatives and is not derived from genetically modified plants.