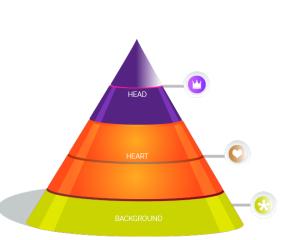

#### HOW TO INSPIRE AND ENERGIZE SPIRIT AND SKIN

The **olfactory notes** serve to describe the smells perceived at the moment of the application of a product.

They can be divided into three classes: **head notes** (or capital notes), **heart notes** (or central notes) and **background notes**;

Each class shows the set of fragrances that can be detected in relation to the time passed from the application. The combination of these three notes groups represents the **olfactory pyramid**, which helps describing the scents emanating from a product.

#### **HEAD NOTES**

Perceived immediately after application, head notes are tiny molecules that quickly evaporate. They form a person's first impression of a product.

#### **HEART NOTES**

The fragrance released as soon as the head notes fade away, so their appearance can be from a few minutes to about an hour later. They are the core element of a fragrance.

#### **BACKGROUND NOTES**

The fragrance smells when the scent of the heart notes is about to disappear. So the background notes are not perceived until half an hour later and are the ones that last the longest of all, even twentyfour hours after application.