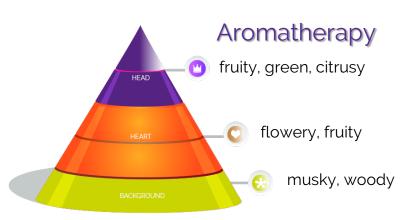

#### HOW TO INSPIRE AND ENERGIZE SPIRIT AND SKIN

The **olfactory notes** serve to describe the smells perceived at the moment of the application of a product.

They can be divided into three classes: **head notes** (or capital notes), **heart notes** (or central notes) and **background notes**;

Each class shows the set of fragrances that can be detected in relation to the time passed from the application. The combination of these three notes groups represents the **olfactory pyramid**, which helps describing the scents emanating from a product.

#### **HEAD NOTES**

Perceived immediately after application, head notes are tiny molecules that quickly evaporate. They form a person's first impression of a product.

#### **HEART NOTES**

The fragrance released as soon as the head notes fade away, so their appearance can be from a few minutes to about an hour later. They are the core element of a fragrance.

#### **BACKGROUND NOTES**

The fragrance smells when the scent of the heart notes is about to disappear. So the background notes are not perceived until half an hour later and are the ones that last the longest of all, even twentyfour hours after application.