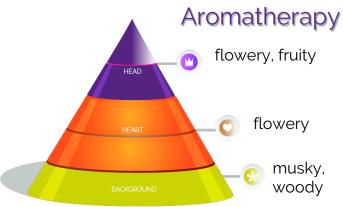

#### HOW TO INSPIRE AND ENERGIZE SPIRIT AND SKIN

The **olfactory notes** serve to describe the smells perceived at the moment of the application of a product.

They can be divided into three classes: **head notes** (or capital notes), **heart notes** (or central notes) and **background notes**;

Each class shows the set of fragrances that can be detected in relation to the time passed from the application. The combination of these three notes groups represents the **olfactory pyramid**, which helps describing the scents emanating from a product.

#### **HEAD NOTES**

Perceived immediately after application, head notes are tiny molecules that quickly evaporate. They form a person's first impression of a product.

#### **HEART NOTES**

The fragrance released as soon as the head notes fade away, so their appearance can be from a few minutes to about an hour later. They are the core element of a fragrance.

#### **BACKGROUND NOTES**

The fragrance smells when the scent of the heart notes is about to disappear. So the background notes are not perceived until half an hour later and are the ones that last the longest of all, even twentyfour hours after application.