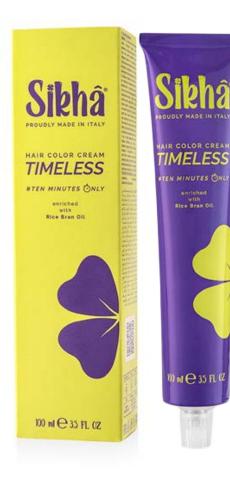

Rice Bran Oil has been chosen by **SIKHA** as the common ingredient for all its hair product lines, whether **coloring**, **washing and styling products**.

To characterise and enhance **TIMELESS** hair coloring this precious oil has been added to the formulation. In accordance with the concept of the line, which promotes a vegetable and environmentally friendly formula, it should be highlighted that this active ingredient does not contain GMO derivatives and is not derived from genetically modified plants.

**TIMELESS** Professional hair color cream, with a short laying time (10 minutes) represents the last frontier of coloringing in professional salons, thanks to the its characteristics which make it young and exclusive.

#### With TIMELESS 10 minutes hair color cream

the final consumer get the desired result halving the traditional cosmetic treatment time.

Thanks to this innovative long-lasting hair coloring system which provides **the highest performance** (coverage, shine and brightness) **in the shortest time** (10 minutes instead of 35) you will get more time for yourself and your plans.