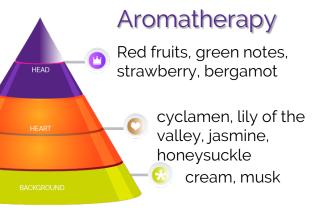

#### How to Use:

Apply to wet hair, massage gently and rinse out.

Proceed with a second application if necessary.

For a better result, we suggest to complete the treatment with Daily Cuddle mask.

Aromatherapy: Energizing, anti-stress, soothing effect.

#### How to Use:

apply to damp hair (washed and towel-dried from excess water), massage in for 3-5 minutes, comb through and then rinse thoroughly.

Aromatherapy: Energizing, anti-stress, soothing effect.