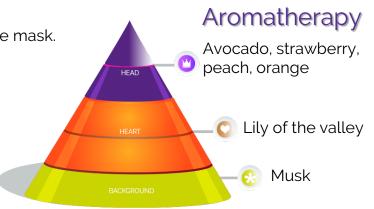

# AROMATHERAPY

#### HOW TO INSPIRE AND ENERGIZE SPIRIT AND SKIN

The **olfactory notes** serve to describe the smells perceived at the moment of the application of a product.

They can be divided into three classes: **head notes** (or capital notes), **heart notes** (or central notes) and **background notes**;

Each class shows the set of fragrances that can be detected in relation to the time passed from the application. The combination of these three notes groups represents the **olfactory pyramid**, which helps describing the scents emanating from a product.

#### **HEAD NOTES**

Perceived immediately after application, head notes are tiny molecules that quickly evaporate. They form a person's first impression of a product.

#### **HEART NOTES**

The fragrance released as soon as the head notes fade away, so their appearance can be from a few minutes to about an hour later. They are the core element of a fragrance.

#### **BACKGROUND NOTES**

The fragrance smells when the scent of the heart notes is about to disappear. So the background notes are not perceived until half an hour later and are the ones that last the longest of all, even twentyfour hours after application.