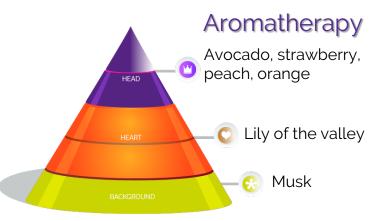

#### HOW TO INSPIRE AND ENERGIZE SPIRIT AND SKIN

The **olfactory notes** serve to describe the smells perceived at the moment of the application of a product.

They can be divided into three classes: **head notes** (or capital notes), **heart notes** (or central notes) and **background notes**;

Each class shows the set of fragrances that can be detected in relation to the time passed from the application. The combination of these three notes groups represents the **olfactory pyramid**, which helps describing the scents emanating from a product.

#### **HEAD NOTES**

Perceived immediately after application, head notes are tiny molecules that quickly evaporate. They form a person's first impression of a product.

#### **HEART NOTES**

The fragrance released as soon as the head notes fade away, so their appearance can be from a few minutes to about an hour later. They are the core element of a fragrance.

#### **BACKGROUND NOTES**

The fragrance smells when the scent of the heart notes is about to disappear. So the background notes are not perceived until half an hour later and are the ones that last the longest of all, even twentyfour hours after application.