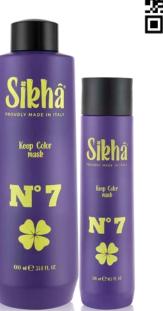

## n.2 KEEP COLOR SHAMPOO colored hair

| SLS Free       | PETROLATUM Free |                                         |
|----------------|-----------------|-----------------------------------------|
| SLES Free      | SILICONES Free  | Juli free stroducts silve ingredients   |
| SULFATES Free  | PARABENS Free   | ( ) ( ) ( ) ( ) ( ) ( ) ( ) ( ) ( ) ( ) |
| PARAFFINE Free |                 |                                         |

Keep Color Shampoo is indicated for colored hair (dyed, bleached, highlighted, lightened etc.), and thanks to its acid pH, it prevents matrix pigment loss. <text>

1000 ml - 300 ml

The high concentration of **Rice Bran Oil** provides emollient, hydrating, anti-inflammatory, anti-radical and strenghtening properties thanks also to the presence of **Gamma Oryzanol**, which acts as a natural sun filter.

#### How to use:

Apply to wet hair, massage gently and rinse out.

Proceed with a second application if necessary.

For a better result, we suggest to complete the treatment with Keep Color mask.

Aromatherapy: Revitalising, regenerating, reviving effect.

## n.7 KEEP COLOR MASK colored hair

| SLS Free       | PETROLATUM Free |                       |
|----------------|-----------------|-----------------------|
| SLES Free      | SILICONES Free  | and the second second |
| SULFATES Free  | PARABENS Free   |                       |
| PARAFFINE Free |                 |                       |

Keep Color Mask is a highly conditioning and nourishing mask, indicated for colored hair (dyed, bleached, highlighted, lightened etc.).

The high concentration of **Rice Bran Oil** provides emollient, hydrating, anti-inflammatory, anti-radical and strenghtening properties thanks also to the presence of **Gamma Oryzanol**, which acts as a natural sun filter and thank to its acid pH preserves physiological color fade.

#### How to Use:

apply to damp hair (washed and towel-dried from excess water), massage in for 3-5 minutes, comb through and then rinse thoroughly.

Aromatherapy: Revitalising, regenerating, reviving effect.

1000 ml - 300 ml