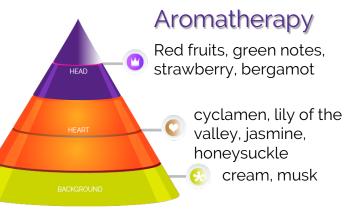

#### HOW TO INSPIRE AND ENERGIZE SPIRIT AND SKIN

The **olfactory notes** serve to describe the smells perceived at the moment of the application of a product.

They can be divided into three classes: **head notes** (or capital notes), **heart notes** (or central notes) and **background notes**;

Each class shows the set of fragrances that can be detected in relation to the time passed from the application. The combination of these three notes groups represents the **olfactory pyramid**, which helps describing the scents emanating from a product.

#### **HEAD NOTES**

Perceived immediately after application, head notes are tiny molecules that quickly evaporate. They form a person's first impression of a product.

#### **HEART NOTES**

The fragrance released as soon as the head notes fade away, so their appearance can be from a few minutes to about an hour later. They are the core element of a fragrance.

#### **BACKGROUND NOTES**

The fragrance smells when the scent of the heart notes is about to disappear. So the background notes are not perceived until half an hour later and are the ones that last the longest of all, even twentyfour hours after application.