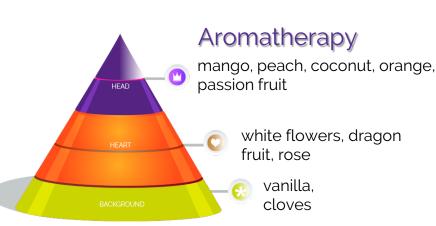

#### How to Use:

Apply to wet hair, massage gently and rinse out.

Proceed with a second application if necessary.

For a better result, we suggest to complete the treatment with Daily Cuddle mask.

Aromatherapy: Energizing, anti-stress, soothing effect.

#### How to Use:

apply to damp hair (washed and towel-dried from excess water), massage in for 3-5 minutes, comb through and then rinse thoroughly.

Aromatherapy: Energizing, anti-stress, soothing effect.