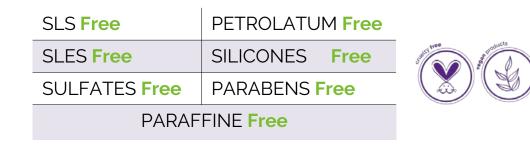

## n.4 BE CURLY SHAMPOO curly hair

| SLS Free      | PETROLATUM Free |                   |
|---------------|-----------------|-------------------|
| SLES Free     | SILICONES Free  | and the standards |
| SULFATES Free | PARABENS Free   |                   |
| PARAF         | FINE Free       |                   |