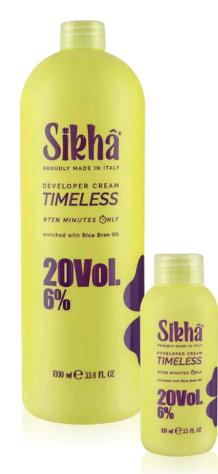

### DEVELOPER TIMELESS

It is composed of stabilized hydrogen peroxide that does not release oxygen from its molecule, ensuring the maintenance of the volumetric concentration. Emulsion enhanced by **Rice Bran Oil** which has anti-oxidant, anti-radical, anti-aging and emollient effect.

> 1000 ml 100 ml

#### 10V°-20V°-30V°-40V°

TIMELESS professional hair color cream has to be mixed with: **DEVELOPER TIMELESS** 

= 1 color cream + 1 developer cream (20 Volume).

Apply on the roots, lengths and the ends of the hair

Laying time: 10 MINUTES

9 / 10.9