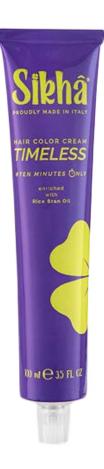

Rice Bran Oil has been chosen by **SIKHA** as the common ingredient for all its hair product lines, whether **coloring**, **washing and styling products**.

To characterise and enhance **TIMELESS** hair coloring this precious oil has been added to the formulation. In accordance with the concept of the line, which promotes a vegetable and environmentally friendly formula, it should be highlighted that this active ingredient does not contain GMO derivatives and is not derived from genetically modified plants.

**TIMELESS** Professional hair color cream, with a short laying time (10 minutes) represents the last frontier of coloringing in professional salons, thanks to the its characteristics which make it young and exclusive.

#### With TIMELESS 10 minutes hair color cream

the final consumer get the desired result halving the traditional cosmetic treatment time.

Thanks to this innovative long-lasting hair coloring system which provides **the highest performance** (coverage, shine and brightness) **in the shortest time** (10 minutes instead of 35) you will get more time for yourself and your plans.