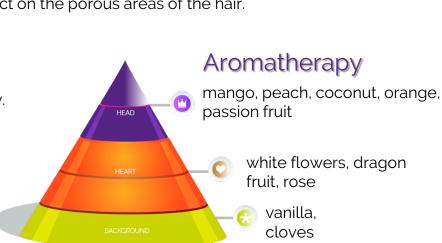

#### HOW TO INSPIRE AND ENERGIZE SPIRIT AND SKIN

The **olfactory notes** serve to describe the smells perceived at the moment of the application of a product.

They can be divided into three classes: **head notes** (or capital notes), **heart notes** (or central notes) and **background notes**;

Each class shows the set of fragrances that can be detected in relation to the time passed from the application. The combination of these three notes groups represents the **olfactory pyramid**, which helps describing the scents emanating from a product.

#### **HEAD NOTES**

Perceived immediately after application, head notes are tiny molecules that quickly evaporate. They form a person's first impression of a product.

#### **HEART NOTES**

The fragrance released as soon as the head notes fade away, so their appearance can be from a few minutes to about an hour later. They are the core element of a fragrance.

#### **BACKGROUND NOTES**

The fragrance smells when the scent of the heart notes is about to disappear. So the background notes are not perceived until half an hour later and are the ones that last the longest of all, even twentyfour hours after application.