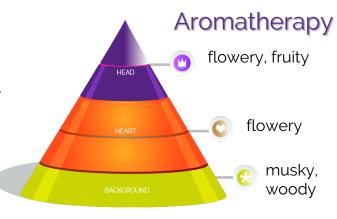

#### HOW TO INSPIRE AND ENERGIZE SPIRIT AND SKIN

The **olfactory notes** serve to describe the smells perceived at the moment of the application of a product.

They can be divided into three classes: **head notes** (or capital notes), **heart notes** (or central notes) and **background notes**;

Each class shows the set of fragrances that can be detected in relation to the time passed from the application. The combination of these three notes groups represents the **olfactory pyramid**, which helps describing the scents emanating from a product.

#### **HEAD NOTES**

Perceived immediately after application, head notes are tiny molecules that quickly evaporate. They form a person's first impression of a product.

#### **HEART NOTES**

The fragrance released as soon as the head notes fade away, so their appearance can be from a few minutes to about an hour later. They are the core element of a fragrance.

#### **BACKGROUND NOTES**

The fragrance smells when the scent of the heart notes is about to disappear. So the background notes are not perceived until half an hour later and are the ones that last the longest of all, even twentyfour hours after application.