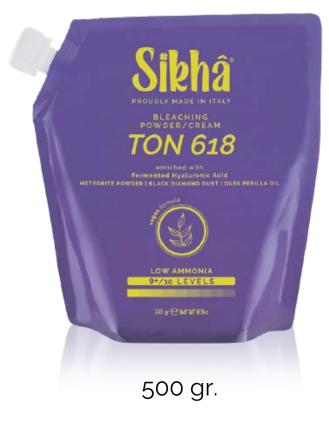

### BLEACHING POWDER/CREAM

# TON 618

#### Bleaching Powder / Cream

TON 618 high bleaching power powder/cream :

#### 9+/10 tones.

It contains a functional plex with **Fermented Hyaluronic Acid**, which plumps up the hair fiber, filling and reparing every interstitium.

Rich in active ingredients such as **Meteorite** powder, **Black Diamond** Dust and **Dark Perilla** Oil that make it one of a kind. The high content of **Kaolin**, greyish-white in color, gives it purifying, softening and remineralising properties. The presence of **Guar Gum** in the formula protects the hair and swells the cuticles.

#### LOW AMMONIA

#### TON 618 Bleaching Powder / Cream

- Bleaching power: 9+/10 tones
- + Functional Plex with Fermented Hyaluronic Acid
- Active principles: **Meteorite** Powder, **Black Diamond** Dust, **Dark Perilla** Oil
- **BLACK** bleaching powder