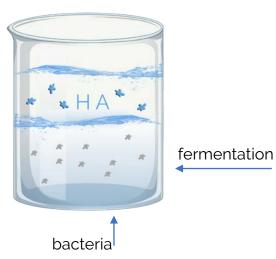

#### 9+/10 tones.

It contains a functional plex with **Fermented Hyaluronic Acid**, which plumps up the hair fiber, filling and reparing every interstitium.

Rich in active ingredients such as **Meteorite** powder, **Black Diamond** Dust and **Dark Perilla** Oil that make it one of a kind. The high content of **Kaolin**, greyish-white in color, gives it purifying, softening and remineralising properties. The presence of **Guar Gum** in the formula protects the hair and swells the cuticles.

#### How does it work:

Hyaluronic Acid starts its action as soon as it comes in contact with the hair fiber.

Hyaluronic Acid plumps up the hair fiber, filling and repairing every interstitium.

While plumping and repairing, Hyaluronic Acid keeps hair hydrated even after rinsing out TON 618 bleach, by catching and retaining external humidity.

#### FERMENTED HYALURONIC ACID

Instant action on the hair fiber

While plumping and repairing, Hyaluronic Acid keeps hair hydrated even after rinsing out TON 618 bleach, capturing and retaining external humidity.

Repaired and plumped up hair thanks to Hyaluronic Acid, which fills in any breaks or interstitiums it finds.

Cationic **HA** from fermentation.