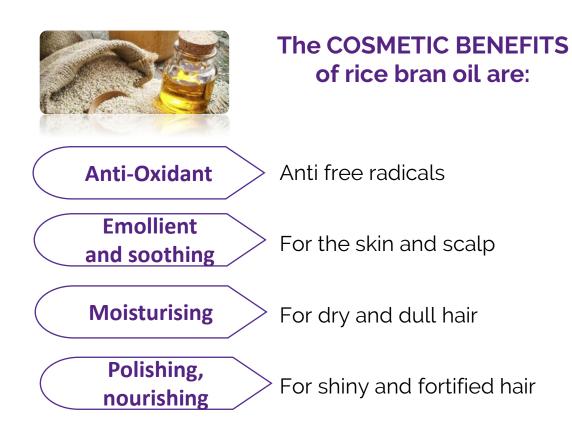

### Rice Bran Oil BENEFITS

Rice Bran Oil can also be used to protect the ends of the hair from breaking off and is especially well-known in cosmetics for its skin-soothing and scalp-regenerating properties.