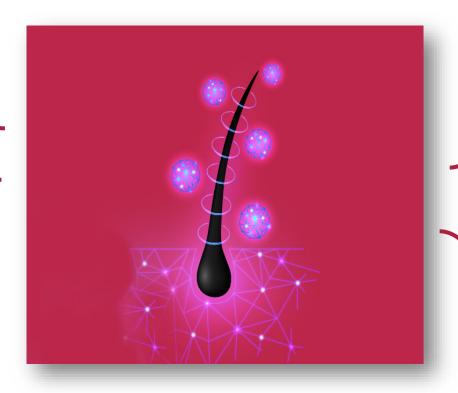

### How it works?

1-Water present on the hair fibre activates the smoothing power of lamellar technology.

2-Conditioning substances get together in a thin lamellar structure that wraps around the fibre, smoothing out irregularities immediately.

**3-**The unique organic/vegan complex in the formula **preserves the integrity** of the hair's lamellar structures.

4-This guarantees cosmetic, protective and reconstructive properties as well as improved hair volume and thickness.