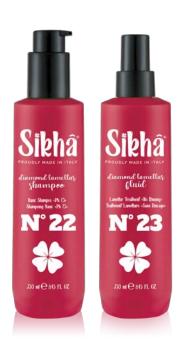

# HOW TO USE: diamond lamellar treatment

1. After washing with **DIAMOND LAMELLAR SHAMPOO**, pH 7.5 basic lamellar shampoo, rinse and towel-dry the hair.

2. Apply **DIAMOND LAMELLAR FLUID** by spraying the required amount on the lengths and tips.

# Active Principles: diamond lamellar treatment

- Vegetable Glycerine, for a moisturising action
- Wheat protein with fortifying and restructuring properties.

- **-Hyaluronic acid** as a mirror-effect plumping agent,
- Quaternised wheat protein as a conditioner
- Vegetable Glycerine and D-Panthenol for moisturising,
- Vitamin E with anti-ageing properties.

#### **How to use:**

Apply to wet hair, massage gently, then rinse out. Repeat if necessary.

250 ml

рН

SLS Free PARABEN Free
SLES Free SILICONE Free

**SULFATES Free** 

Ultra-fast spray leave-in treatment, suitable for all hair types.