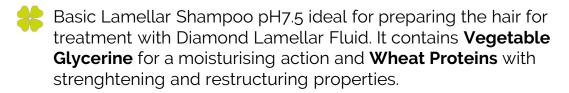

# Active Principles: diamond lamellar treatment

- Vegetable Glycerine, for a moisturising action
- Wheat protein with fortifying and restructuring properties.

- **-Hyaluronic acid** as a mirror-effect plumping agent,
- Quaternised wheat protein as a conditioner
- Vegetable Glycerine and D-Panthenol for moisturising,
- Vitamin E with anti-ageing properties.