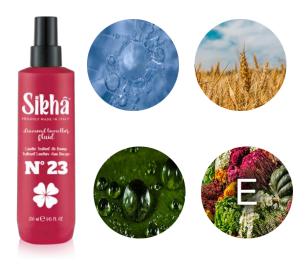

# Active Principles: diamond lamellar treatment

- Vegetable Glycerine, for a moisturising action
- Wheat protein with fortifying and restructuring properties.

- **-Hyaluronic acid** as a mirror-effect plumping agent,
- Quaternised wheat protein as a conditioner
- Vegetable Glycerine and D-Panthenol for moisturising,
- Vitamin E with anti-ageing properties.

Provides the hair with a mirror-like shine and repair without weighing down.

The innovative formula preserves the integrity of hair lamellar structures.

It contains Hyaluronic Acid as a mirror- effect plumping agent,

Quaternised wheat protein as a conditioner, Vegetable Glycerine

and D-Panthenol for hydration, Vitamin E with anti-aging properties.