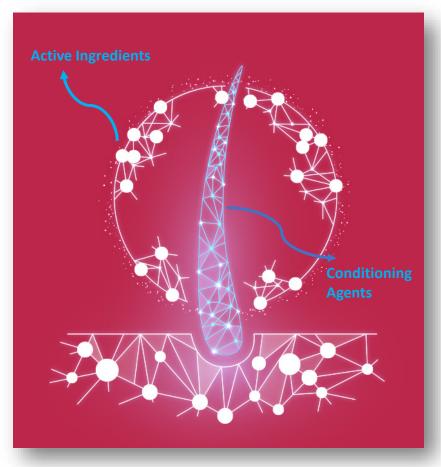

# Technology

It uses **the power of lamellae**, small particles capable of penetrating the hair cuticle and repairing damaged areas, more effectively than traditional hair masks.

Working in thin layers, the formula deposits small active and moisturising ingredients (for strength and shine) and conditioning agents into the damaged areas. It immediately penetrates the hair shaft, providing an intensified nourishing effect.

#### acting:

At cortex level (inside): strengthens and moisturises the surface of the hair, as well as reducing damage due to aggressive chemical treatments, environmental stress and styling practices.

At superficial level in the cuticle (on the outside): It triples the strength in the damaged hair by replenishing the natural anti-breakage elements.