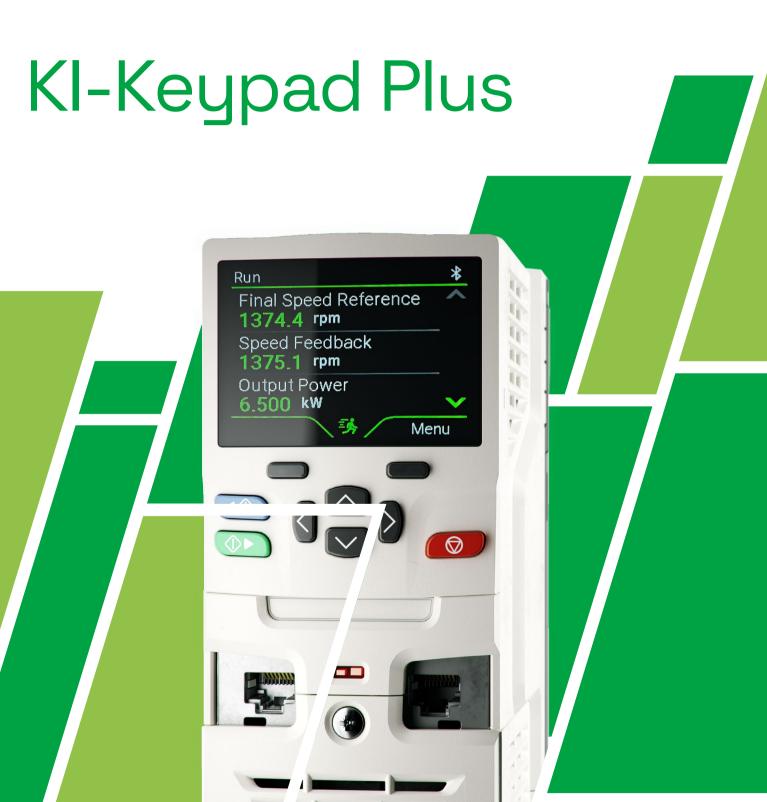

#### Enhanced display

The bigger, brighter display of the KI-Keypad Plus enables you to easily access the key drive features needed to maximise the productivity of your machines. Enjoy the added convenience of having parameter descriptions readily available on-screen, providing helpful tips and quidance right at your fingertips.

#### Flexible and simple system monitoring

The keypad can show up to 10 user-selectable parameters on the status screen, giving you real-time information and feedback of your system. All parameters can be scaled individually and given custom units to best suit your application.