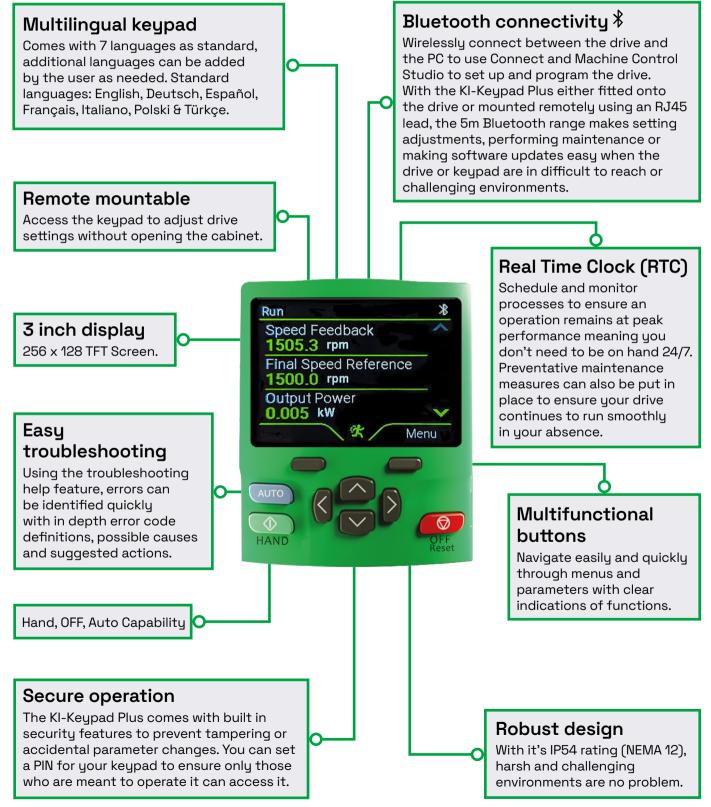

#### Enhanced display

The bigger, brighter display of the KI-Keypad Plus enables you to easily access the key drive features needed to maximise the productivity of your machines. Enjoy the added convenience of having parameter descriptions readily available on-screen, providing helpful tips and quidance right at your fingertips.

#### Flexible and simple system monitoring

The keypad can show up to 10 user-selectable parameters on the status screen, giving you real-time information and feedback of your system. All parameters can be scaled individually and given custom units to best suit your application.

## Key features