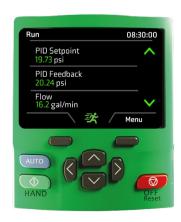

#### Enhanced display

The bigger, brighter display of the KI-Keypad Plus enables you to easily access the key drive features needed to maximise the productivity of your machines. Enjoy the added convenience of having parameter descriptions readily available on-screen, providing helpful tips and quidance right at your fingertips.

#### Flexible and simple system monitoring

The keypad can show up to 10 user-selectable parameters on the status screen, giving you real-time information and feedback of your system. All parameters can be scaled individually and given custom units to best suit your application.