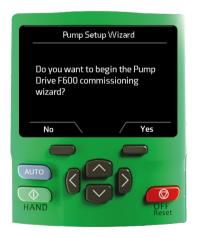

#### Easy-to-follow FastStart

The keypad guides you through the drive configuration process saving valuable time, whether you're running a simple conveyor or a complex multi-axis motion system. The FastStart is tailored for each drive family allowing you to achieve maximum motor performance in an instant.