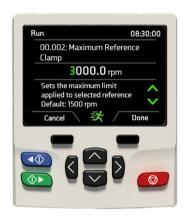

#### Enhanced display

The bigger, brighter display of the KI-Keypad Plus enables you to easily access the key drive features needed to maximise the productivity of your machines. Enjoy the added convenience of having parameter descriptions readily available on-screen, providing helpful tips and quidance right at your fingertips.

#### Flexible and simple system monitoring

The keypad can show up to 10 user-selectable parameters on the status screen, giving you real-time information and feedback of your system. All parameters can be scaled individually and given custom units to best suit your application.