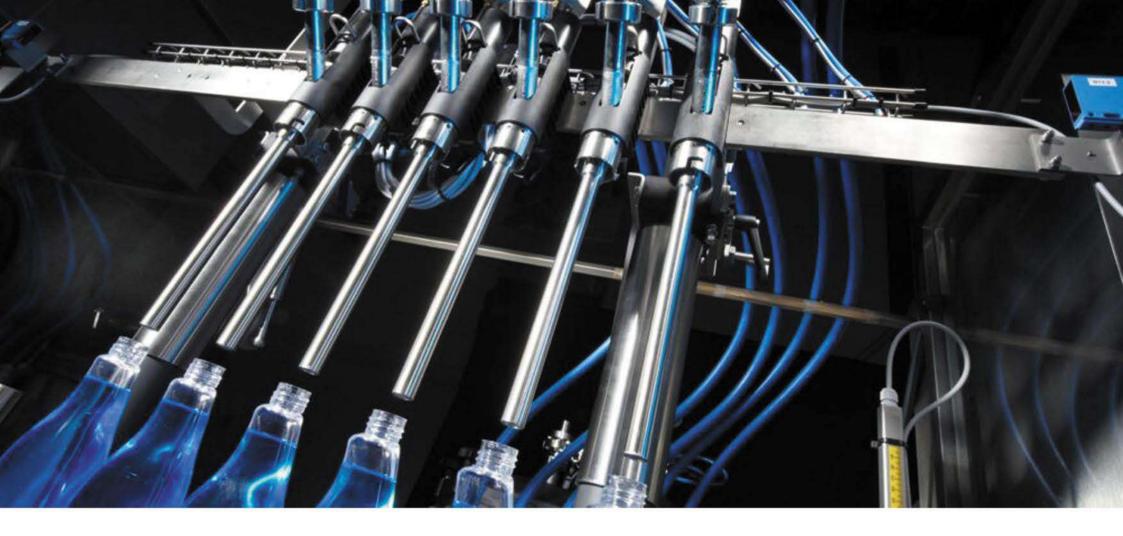

# Semi-automatic, linear and rotary filling machines for liquids

- Suited for liquids from 5 ml to 1000 litres.
- From water-thin to highly viscous, aggressive, explosive, electrically conductive etc.
- On all possible filling techniques.
- Filling in bottles, glasses, jerrycans, jars, vessels, containers, IBC's.
- Integration in both new and existing packaging lines.

## **Complete solutions with** modular techniques

**Erecting** 

Cap closing

**Induction sealing** 

Filling

Labelling / coding

Sleeving