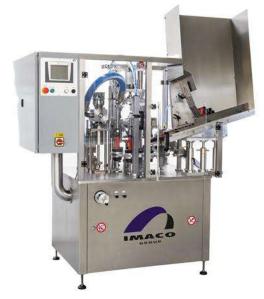

#### Tube filling system

Linear filling machine

**Rotary filling and closing system** 