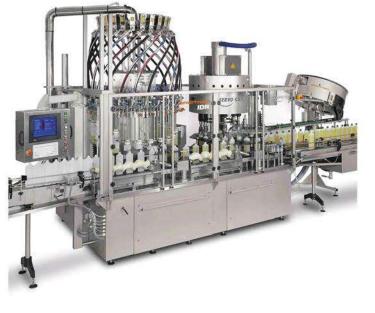

#### Tube filling system

Linear filling machine

**Rotary filling and closing system** 