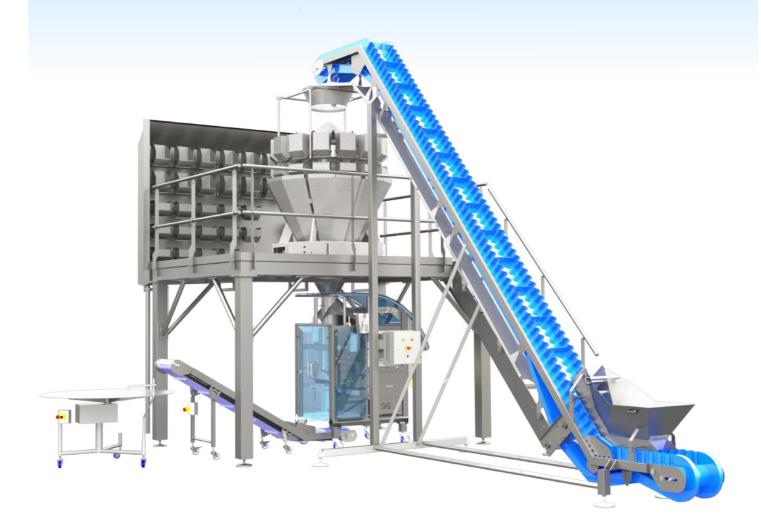

## **ROTARY BUFFER TABLE Buffering packages**

GKS rotary buffer tables are made of full stainless steel, according to hygienic design. The GKS turntables are available in various sizes or can be built according tot customer specifications. In addition to the standard models, models integrating a take away conveyor in a single frame are available.