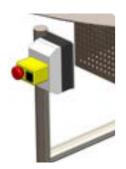

**ROTARY BUFFER TABLE** Buffering packages

Inventive simplicity

- Stainless steel construction
- Hygienic design
- Machine safety according to CE standard
- 380V motor
- Standard controlbox with emergency stop
- On 3 swivel wheels (1 with brake)
- · Mechanical safety slip coupling
- Finish: glass pearl blasted
- Available in 2 sizes:
  Ø 1.200 mm and Ø 1.500 mm.

## **ROTARY BUFFER TABLE Buffering packages**

GKS rotary buffer tables are made of full stainless steel, according to hygienic design. The GKS turntables are available in various sizes or can be built according tot customer specifications. In addition to the standard models, models integrating a take away conveyor in a single frame are available.