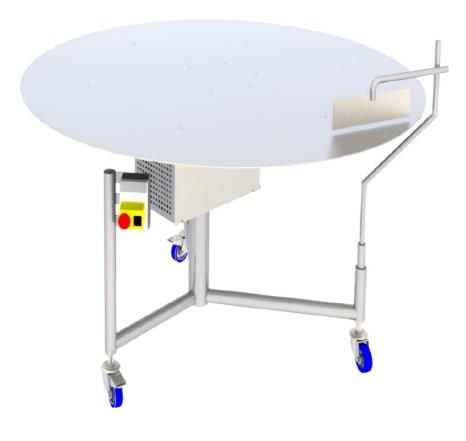

**ROTARY BUFFER TABLE** Buffering packages

Inventive simplicity

- Stainless steel construction
- Hygienic design
- Machine safety according to CE standard
- 380V motor
- Standard controlbox with emergency stop
- On 3 swivel wheels (1 with brake)
- · Mechanical safety slip coupling
- Finish: glass pearl blasted
- Available in 2 sizes:
  Ø 1.200 mm and Ø 1.500 mm.

## **ROTARY BUFFER TABLE Buffering packages**

GKS rotary buffer tables are made of full stainless steel, according to hygienic design. The GKS turntables are available in various sizes or can be built according tot customer specifications. In addition to the standard models, models integrating a take away conveyor in a single frame are available.