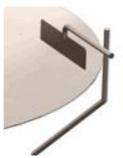

**ROTARY BUFFER TABLE** Buffering packages

Inventive simplicity

- Stainless steel construction
- Hygienic design
- Machine safety according to CE standard
- 380V motor
- Standard controlbox with emergency stop
- On 3 swivel wheels (1 with brake)
- · Mechanical safety slip coupling
- Finish: glass pearl blasted
- Available in 2 sizes:
  Ø 1.200 mm and Ø 1.500 mm.

## **ROTARY BUFFER TABLE Buffering packages**

GKS rotary buffer tables are made of full stainless steel, according to hygienic design. The GKS turntables are available in various sizes or can be built according tot customer specifications. In addition to the standard models, models integrating a take away conveyor in a single frame are available.