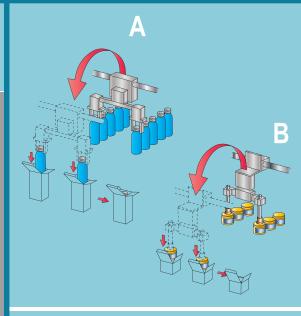

'air comprimé max 50NI/min
- Temps de changement format de 10 à 30 minuti
- □ Installation èlectrique conforme aux normes Eupéennes
- □ Poids 1200 kgs

**V2 engineering s.rl.** Via Masetti, 13 - 40069 - Zola Predosa (BO) Italy T.051.6166156 - F.051.6166190 mail:info@v2engineering.com

www.v2engineering.com











□ CANTILEVER VERTICAL CARTONER - ASTUCCIATRICE VERTICALE A BALCONE

□ VERTIKALE BALKON KARTONIERMASCHINE - ETUYEUSE VERTICALE A BALCON



- Operator's friendly ergonomics Ergonomia operatore
- Positive carton opening Apertura astuccio positiva
- □ Flexibility for customization Flessibilità di personalizzazioni
- □ *Balcony design* Struttura a balcone
- □ PLC Control with touchscreen Interfaccia operatore con PLC / touchscreen
- □ *Modular concept* Macchina modulare













Pick & Place for bottles/jars

### CANTILEVER VERTICAL CARTONER

- The vertical, intermittent motion, cartoning machine VERTIPACK has been particularly designed for the cosmetic and pharmaceutical field. It certainly represents an innovation in its conception thanks to the following main characteristics:
- □ Construction arranged In-line: hence easy access to all working stations for the operators;
- Carton advancement by means of 4 toothed belts: ideal solution for the safeguard of the carton quality and relevant surface (no more friction between carton and holding guides);
- Cantilever construction: besides making the maintenance and cleaning operations very easy, the machine guarantees the perfect ergonomic positioning of the operators (in case of manual loading) as well as the ideal