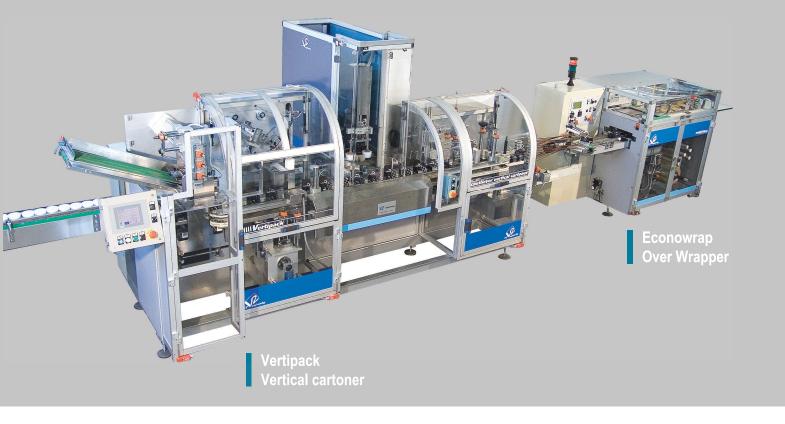

### CANTILEVER VERTICAL CARTONER

- The vertical, intermittent motion, cartoning machine VERTIPACK has been particularly designed for the cosmetic and pharmaceutical field. It certainly represents an innovation in its conception thanks to the following main characteristics:
- □ Construction arranged In-line: hence easy access to all working stations for the operators;
- Carton advancement by means of 4 toothed belts: ideal solution for the safeguard of the carton quality and relevant surface (no more friction between carton and holding guides);
- Cantilever construction: besides making the maintenance and cleaning operations very easy, the machine guarantees the perfect ergonomic positioning of the operators (in case of manual loading) as well as the ideal location of different supplementary automatic feeding system for products, leaflets, etc.:
- Carton erection: carried out with the use of a special double suction cups arm that ensures the erection of square section or low grammage boards
- Size changeover: has been designed to be achieved in max. 10 min. in a very easy and functional manner with the use of digital indicators and replacement of parts in fixed position.

## ASTUCCIATRICE VERTICALE A BALCONE

- L'astucciatrice verticale a ciclo intermittente VERTIPACK è stata studiata appositamente per il settore cosmetico e farmaceutico. E' una macchina innovativa nella sua concezione in quanto:
- Macchina in linea: quindi tutte le zone operative sono perfettamente raggiungibili dall'operatore.
- Trasporto astucci mediante n° 4 cinghie dentate. Ciò ha permesso di risolvere in modo definitivo la salvaguardia della qualità della superficie dell'astuccio (infatti non c'è più strisciamento fra astuccio e guide di tenuta).
- □ Costruzione del tipo a "sbalzo" (balcone) oltre a permettere una facile pulizia e manutenzione della macchina garantisce una collocazione ergonomica ottimale degli operatori (in zona di carico manuale) e degli eventuali dispositivi automatici per inserimento prodotto e prospetto.
- Apertura dell'astuccio (messo in volume) realizzato con sistema particolare a doppio braccio di ventose che permette l'utilizzo di astucci realizzati con materiali di bassa grammatura e sezione quadrata.
- □ Cambio di formato: è stato studiato per essere effettuato in max 10' in modo semplice e funzionale con utilizzo di indicatore digitale e sostituzione di parti in posizione obbligata.

### VERTIKALE BALKON KARTONIERMASCHINE

- Die vertikale, getaktet arbeitende Kartoniermaschine, VERTIPACK, ist besonders für den kosmetischen und pharmazeutischen Sektor entwickelt worden. Es handelt sich um eine Neuentwicklung dank seiner besonderen Konzeption die folgende Haupteigenschaften umfasst:
- Linienförmige Bauweise: äußerst zugängliche Arbeitsstationen für das Bedienung-
- □ Schachtelförderung mittels 4 Zahnriemen: stellt die definitive Lösung dar, um sämtliche Qualitätsansprüche der Schachteln zu gewährleisten, da keine Reibung zwischen Schachtel und Halteleisten erfolgt;
- □ Außenliegende "Balkon" Bauweise: ermöglicht ein einfaches Sauberhalten und Wartung der Maschine dank seiner ergonomischen Anordnung mit optimalen Standpunkt für das Bedienungspersonal sowie für den Einsatz von Prospekt-und Produkteinführungsvorrichtungen
- die Verarbeitung von Schachteln mit quadratischem Querschnitt als auch mit geringer Grammatur ermöglicht;
- Formatwechsel: ist entwickelt worden um ganz leicht und funktionsgerecht in max. 10 Minuten durchgeführt werden zu können, mit den Gebrauch von Digitalanzeigern und Austausch von wenigen Teilen in fixer Position.

### ETUYEUSE VERTICALE A BALCON

- L'étuyeuse verticale à mouvement intermittent, type VERTIPACK, a été réalisée pour répondre en particulier aux exigences des secteurs cosmétiques et pharmaceutiques. Il s'agit d'une machine ayant une conception innovative avec les caractéristiques suivantes.
- Machine en ligne: avec l'avantage que toutes les zones sont parfaitement accessible à
- Transport étuis au moyen de 4 courroies dentées: cela permet de résoudre de façon définitive la sauvegarde de la qualité de la surface des étuis mêmes (plus de frottement entre l'étui et les guides de support);
- □ Construction du type à «balcon» qui, outre à permettre un entretien et nettoyage facilité de la machine, garantit un placement ergonomique optimal pour les opérateurs (en zone de chargement manuel) ainsi que pour les éventuels systèmes automatiques pour l'introduction du produit et de la notice;
- □ Schachtelöffnung(Aufrichtung) erfolgt mittels eines Saugnäpfe-Doppelhaltearm, dass □ Ouverture (mise en volume): réalisée avec un système particulier qui se compose d'un double bras avec ventouses et qui permet ainsi l'utilisation d'étuis réalisés avec des matériaux de section carrés ou grammages faibles;
  - □ Changement de format: étudié pour en emploi de temps max. de 10 min. de façon extrêmement simple et fonctionnelle au moyen d'indicateurs digitaux et changement de pièces en position obligée.