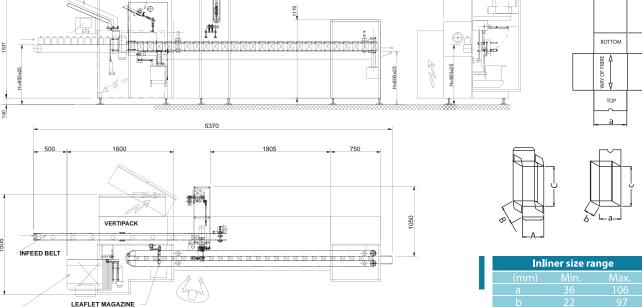

# Vertipack Cantilever vertical cartoner / astucciatrice verticale a balcone / vertikale balkon kartoniermaschine / etuyeuse verticale a balcon

☐ Standard version/Versione standard / Standard Ausführung/Version standard

□ Elongated version / Versione Allungata / Verlängerte Ausführung / Version allongée

\* Elongated version min "C" quote=65 mm / Per versione allungata quota "C" min=65mm / Verlängerte Ausfürung, min. Abm. "C"=65mm/Version allongée, dim. min."C"=65mm

- Production capacity max 60 cycles/minutes
- □ Installed power 1,5 kW
- Air consumption max 50NI/min ■ Size change over from 10 to 30 minutes
- □ Electrical cabinet at European standards
- □ Weight 1200 kgs

- Produzione fino a 60 cicli/minuto
- □ Potenza installata 1,5 kW
- □ Consumo aria max 50Nl/min
- Tempo cambio formato da 10 a 30
- □ Impianto elettrico secondo normativa
- □ Massa 1200 kg

- Leistung bis 60Ttakte/Min
- Stromaufnahme 1,5 kW
- Luftdruckverbrauch max 50Nl/min
- Formatwechsel von 10 bis 30 Min ■ Elektrische Schaltung gemäss den
  - CE-Normen ■ Maschinengewicht 1200 kg

- □ Cadence jusqu'à 60 cpm
- Puissance absorbée 1,5 kW
- □ Consommation d'air comprimé max 50NI/min
- Temps de changement format de 10 à 30 minuti
- □ Installation èlectrique conforme aux normes Eupéennes
- □ Poids 1200 kgs