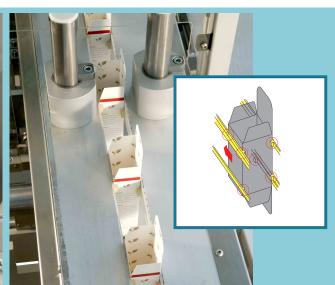

### CANTILEVER VERTICAL CARTONER

- The vertical, intermittent motion, cartoning machine VERTIPACK has been particularly designed for the cosmetic and pharmaceutical field. It certainly represents an innovation in its conception thanks to the following main characteristics:
- □ Construction arranged In-line: hence easy access to all working stations for the operators;
- Carton advancement by means of 4 toothed belts: ideal solution for the safeguard of the carton quality and relevant surface (no more friction between carton and holding guides);
- Cantilever construction: besides making the maintenance and cleaning operations very easy, the machine guarantees the perfect ergonomic positioning of the operators (in case of manual loading) as well as the ideal location of different supplementary automatic feeding system for products, leaflets, etc.:
- Carton erection: carried out with the use of a special double suction cups arm that ensures the erection of square section or low grammage boards
- Size changeover: has been designed to be achieved in max. 10 min. in a very easy and functional manner with the use of digital indicators and replacement of parts in fixed position.