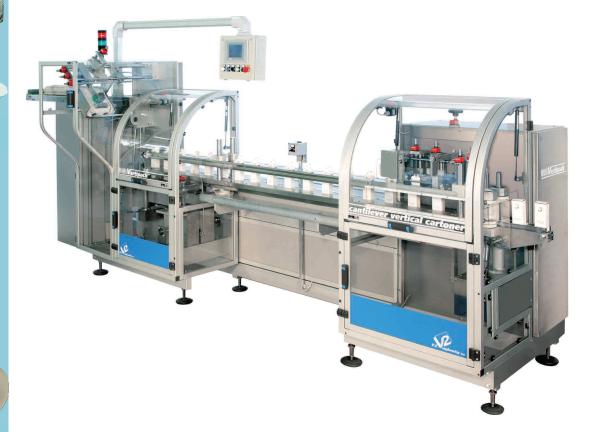

### CANTILEVER VERTICAL CARTONER

- The vertical, intermittent motion, cartoning machine VERTIPACK has been particularly designed for the cosmetic and pharmaceutical field. It certainly represents an innovation in its conception thanks to the following main characteristics:
- □ Construction arranged In-line: hence easy access to all working stations for the operators;
- Carton advancement by means of 4 toothed belts: ideal solution for the safeguard of the carton quality and relevant surface (no more friction between carton and holding guides);
- Cantilever construction: besides making the maintenance and cleaning operations very easy, the machine guarantees the perfect ergonomic positioning of the operators (in case of manual loading) as well as the ideal location of different supplementary automatic feeding system for products, leaflets, etc.:
- Carton erection: carried out with the use of a special double suction cups arm that ensures the erection of square section or low grammage boards
- Size changeover: has been designed to be achieved in max. 10 min. in a very easy and functional manner with the use of digital indicators and replacement of parts in fixed position.

## ASTUCCIATRICE VERTICALE A BALCONE

- L'astucciatrice verticale a ciclo intermittente VERTIPACK è stata studiata appositamente per il settore cosmetico e farmaceutico. E' una macchina innovativa nella sua concezione in quanto:
- Macchina in linea: quindi tutte le zone operative sono perfettamente raggiungibili dall'operatore.
- Trasporto astucci mediante n° 4 cinghie dentate. Ciò ha permesso di risolvere in modo definitivo la salvaguardia della qualità della superficie dell'astuccio (infatti non c'è più strisciamento fra astuccio e guide di tenuta).
- □ Costruzione del tipo a "sbalzo" (balcone) oltre a permettere una facile pulizia e manutenzione della macchina garantisce una collocazione ergonomica ottimale degli operatori (in zona di carico manuale) e degli eventuali dispositivi automatici per inserimento prodotto e prospetto.
- Apertura dell'astuccio (messo in volume) realizzato con sistema particolare a doppio braccio di ventose che permette l'utilizzo di astucci realizzati con materiali di bassa grammatura e sezione quadrata.
- □ Cambio di formato: è stato studiato per essere effettuato in max 10' in modo semplice e funzionale con utilizzo di indicatore digitale e sostituzione di parti in posizione obbligata.

### VERTIKALE BALKON KARTONIERMASCHINE

- Die vertikale, getaktet arbeitende Kartoniermaschine, VERTIPACK, ist besonders für den kosmetischen und pharmazeutischen Sektor entwickelt worden. Es handelt sich um eine Neuentwicklung dank seiner besonderen Konzeption die folgende Haupteigenschaften umfasst:
- Linienförmige Bauweise: äußerst zugängliche Arbeitsstationen für das Bedienung-
- □ Schachtelförderung mittels 4 Zahnriemen: stellt die definitive Lösung dar, um sämtliche Qualitätsansprüche der Schachteln zu gewährleisten, da keine Reibung zwischen Schachtel und Halteleisten erfolgt;
- □ Außenliegende "Balkon" Bauweise: ermöglicht ein einfaches Sauberhalten und Wartung der Maschine dank seiner ergonomischen Anordnung mit optimalen Standpunkt für das Bedienungspersonal sowie für den Einsatz von Prospekt-und Produkteinführungsvorrichtungen
- die Verarbeitung von Schachteln mit quadratischem Querschnitt als auch mit geringer Grammatur ermöglicht;
- Formatwechsel: ist entwickelt worden um ganz leicht und funktionsgerecht in max. 10 Minuten durchgeführt werden zu können, mit den Gebrauch von Digitalanzeigern und Austausch von wenigen Teilen in fixer Position.

### ETUYEUSE VERTICALE A BALCON

- L'étuyeuse verticale à mouvement intermittent, type VERTIPACK, a été réalisée pour répondre en particulier aux exigences des secteurs cosmétiques et pharmaceutiques. Il s'agit d'une machine ayant une conception innovative avec les caractéristiques suivantes.
- Machine en ligne: avec l'avantage que toutes les zones sont parfaitement accessible à
- Transport étuis au moyen de 4 courroies dentées: cela permet de résoudre de façon définitive la sauvegarde de la qualité de la surface des étuis mêmes (plus de frottement entre l'étui et les guides de support);
- □ Construction du type à «balcon» qui, outre à permettre un entretien et nettoyage facilité de la machine, garantit un placement ergonomique optimal pour les opérateurs (en zone de chargement manuel) ainsi que pour les éventuels systèmes automatiques pour l'introduction du produit et de la notice;
- □ Schachtelöffnung(Aufrichtung) erfolgt mittels eines Saugnäpfe-Doppelhaltearm, dass □ Ouverture (mise en volume): réalisée avec un système particulier qui se compose d'un double bras avec ventouses et qui permet ainsi l'utilisation d'étuis réalisés avec des matériaux de section carrés ou grammages faibles;
  - □ Changement de format: étudié pour en emploi de temps max. de 10 min. de façon extrêmement simple et fonctionnelle au moyen d'indicateurs digitaux et changement de pièces en position obligée.