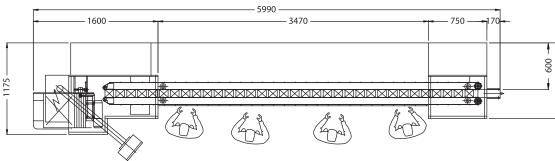

### CANTILEVER VERTICAL CARTONER

- The vertical, intermittent motion, cartoning machine VERTIPACK has been particularly designed for the cosmetic and pharmaceutical field. It certainly represents an innovation in its conception thanks to the following main characteristics:
- □ Construction arranged In-line: hence easy access to all working stations for the operators;
- Carton advancement by means of 4 toothed belts: ideal solution for the safeguard of the carton quality and relevant surface (no more friction between carton and holding guides);
- Cantilever construction: besides making the maintenance and cleaning operations very easy, the machine guarantees the perfect ergonomic positioning of the operators (in case of manual loading) as well as the ideal location of different supplementary automatic feeding system for products, leaflets, etc.:
- Carton erection: carried out with the use of a special double suction cups arm that ensures the erection of square section or low grammage boards
- Size changeover: has been designed to be achieved in max. 10 min. in a very easy and functional manner with the use of digital indicators and replacement of parts in fixed position.

## ASTUCCIATRICE VERTICALE A BALCONE

- L'astucciatrice verticale a ciclo intermittente VERTIPACK è stata studiata appositamente per il settore cosmetico e farmaceutico. E' una macchina innovativa nella sua concezione in quanto:
- Macchina in linea: quindi tutte le zone operative sono perfettamente raggiungibili dall'operatore.
- Trasporto astucci mediante n° 4 cinghie dentate. Ciò ha permesso di risolvere in modo definitivo la salvaguardia della qualità della superficie dell'astuccio (infatti non c'è più strisciamento fra astuccio e guide di tenuta).
- □ Costruzione del tipo a "sbalzo" (balcone) oltre a permettere una facile pulizia e manutenzione della macchina garantisce una collocazione ergonomica ottimale degli operatori (in zona di carico manuale) e degli eventuali dispositivi automatici per inserimento prodotto e prospetto.
- Apertura dell'astuccio (messo in volume) realizzato con sistema particolare a doppio braccio di ventose che permette l'utilizzo di astucci realizzati con materiali di bassa grammatura e sezione quadrata.
- □ Cambio di formato: è stato studiato per essere effettuato in max 10' in modo semplice e funzionale con utilizzo di indicatore digitale e sostituzione di parti in posizione obbligata.

### VERTIKALE BALKON KARTONIERMASCHINE

- Die vertikale, getaktet arbeitende Kartoniermaschine, VERTIPACK, ist besonders für den kosmetischen und pharmazeutischen Sektor entwickelt worden. Es handelt sich um eine Neuentwicklung dank seiner besonderen Konzeption die folgende Haupteigenschaften umfasst:
- Linienförmige Bauweise: äußerst zugängliche Arbeitsstationen für das Bedienung-
- □ Schachtelförderung mittels 4 Zahnriemen: stellt die definitive Lösung dar, um sämtliche Qualitätsansprüche der Schachteln zu gewährleisten, da keine Reibung zwischen Schachtel und Halteleisten erfolgt;
- □ Außenliegende "Balkon" Bauweise: ermöglicht ein einfaches Sauberhalten und Wartung der Maschine dank seiner ergonomischen Anordnung mit optimalen Standpunkt für das Bedienungspersonal sowie für den Einsatz von Prospekt-und Produkteinführungsvorrichtungen
- die Verarbeitung von Schachteln mit quadratischem Querschnitt als auch mit geringer Grammatur ermöglicht;
- Formatwechsel: ist entwickelt worden um ganz leicht und funktionsgerecht in max. 10 Minuten durchgeführt werden zu können, mit den Gebrauch von Digitalanzeigern und Austausch von wenigen Teilen in fixer Position.

### ETUYEUSE VERTICALE A BALCON

- L'étuyeuse verticale à mouvement intermittent, type VERTIPACK, a été réalisée pour répondre en particulier aux exigences des secteurs cosmétiques et pharmaceutiques. Il s'agit d'une machine ayant une conception innovative avec les caractéristiques suivantes.
- Machine en ligne: avec l'avantage que toutes les zones sont parfaitement accessible à
- Transport étuis au moyen de 4 courroies dentées: cela permet de résoudre de façon définitive la sauvegarde de la qualité de la surface des étuis mêmes (plus de frottement entre l'étui et les guides de support);
- □ Construction du type à «balcon» qui, outre à permettre un entretien et nettoyage facilité de la machine, garantit un placement ergonomique optimal pour les opérateurs (en zone de chargement manuel) ainsi que pour les éventuels systèmes automatiques pour l'introduction du produit et de la notice;
- □ Schachtelöffnung(Aufrichtung) erfolgt mittels eines Saugnäpfe-Doppelhaltearm, dass □ Ouverture (mise en volume): réalisée avec un système particulier qui se compose d'un double bras avec ventouses et qui permet ainsi l'utilisation d'étuis réalisés avec des matériaux de section carrés ou grammages faibles;
  - □ Changement de format: étudié pour en emploi de temps max. de 10 min. de façon extrêmement simple et fonctionnelle au moyen d'indicateurs digitaux et changement de pièces en position obligée.