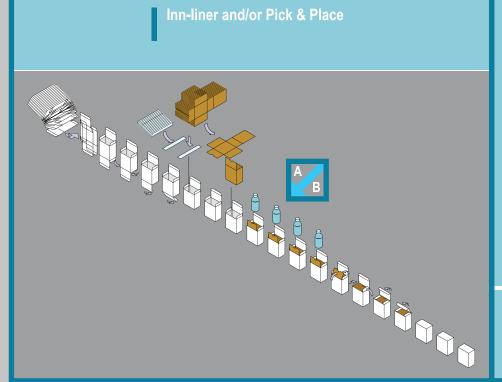

Pick & Place for bottles/jars

### Optionals:

- Automatic feeding systems specifically designed for the products (bottles, iars, etc.);
- Embossing printing units on 1 or more rows;
- ■Insertion units for Inn-liners or "canneté";
- □ Insertion units for pre-folded leaflets or flat leaflets;
- Bar code readers and ejection units.

# Optional:

GB

- Alimentazioni automatiche specifiche del prodotto (flaconi, vasetti, ecc.)
- Codificatore a secco (embossing) su 1 o più file
- Dispositivo inserimento "inn-liner" canneté
- Dispositivo inserimento prospetto prepiegato o steso
- Lettore di codici ed espulsore.

### Zusatzausrüstungen auf Anfrage:

- Automatische Zuführungen die für spezifische Produkte entwickelt wurden(Flaschen,
- Blindprägerät auf 1 oder mehrere Reihen:
- □ Einlegeapparat für Inn-liner oder "canneté";
- Prospekteinlegeapparat (vorgefaltet/flach);
- Barcodeleser und Auswurfgerät.

# Optionnels:

- □ Alimentations automatiques spécifiques pour les différents Produits (flacons, pots, etc.) □ Codage à sec (à embossage) sur une ou plusieures lignes ;
- □ Dispositif d'introduction de «Inn-liner» ou «canneté» ;
- □ Dispositif d'introduction notice pré-pliée ou à plat ;
- Lecteur de codes à barre et éjecteur.