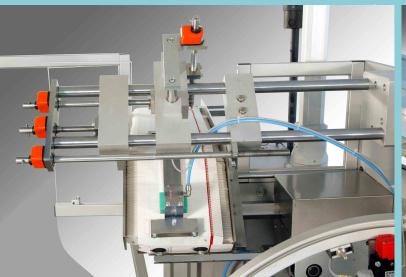

### Optionals:

- Automatic feeding systems specifically designed for the products (bottles, iars, etc.);
- Embossing printing units on 1 or more rows;
- ■Insertion units for Inn-liners or "canneté";
- □ Insertion units for pre-folded leaflets or flat leaflets;
- Bar code readers and ejection units.