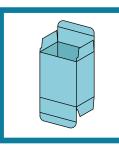

# Vertipack Cantilever vertical cartoner / astucciatrice verticale a balcone / vertikale balkon kartoniermaschine / etuyeuse verticale a balcon

☐ Standard version/Versione standard / Standard Ausführung/Version standard

□ Elongated version / Versione Allungata / Verlängerte Ausführung / Version allongée

\* Elongated version min "C" quote=65 mm / Per versione allungata quota "C" min=65mm / Verlängerte Ausfürung, min. Abm. "C"=65mm/Version allongée, dim. min."C"=65mm