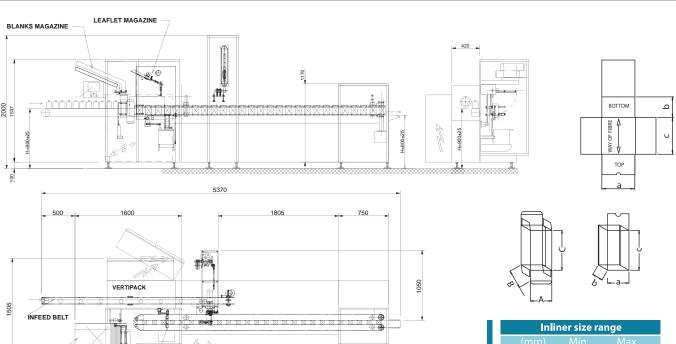

### CANTILEVER VERTICAL CARTONER

- The vertical, intermittent motion, cartoning machine VERTIPACK has been particularly designed for the cosmetic and pharmaceutical field. It certainly represents an innovation in its conception thanks to the following main characteristics:
- □ Construction arranged In-line: hence easy access to all working stations for the operators;
- Carton advancement by means of 4 toothed belts: ideal solution for the safeguard of the carton quality and relevant surface (no more friction between carton and holding guides);
- Cantilever construction: besides making the maintenance and cleaning operations very easy, the machine guarantees the perfect ergonomic positioning of the operators (in case of manual loading) as well as the ideal location of different supplementary automatic feeding system for products, leaflets, etc.:
- Carton erection: carried out with the use of a special double suction cups arm that ensures the erection of square section or low grammage boards
- Size changeover: has been designed to be achieved in max. 10 min. in a very easy and functional manner with the use of digital indicators and replacement of parts in fixed position.

## ASTUCCIATRICE VERTICALE A BALCONE

- L'astucciatrice verticale a ciclo intermittente VERTIPACK è stata studiata appositamente per il settore cosmetico e farmaceutico. E' una macchina innovativa nella sua concezione in quanto:
- Macchina in linea: quindi tutte le zone operative sono perfettamente raggiungibili dall'operatore.
- Trasporto astucci mediante n° 4 cinghie dentate. Ciò ha permesso di risolvere in modo definitivo la salvaguardia della qualità della superficie dell'astuccio (infatti non c'è più strisciamento fra astuccio e guide di tenuta).
- □ Costruzione del tipo a "sbalzo" (balcone) oltre a permettere una facile pulizia e manutenzione della macchina garantisce una collocazione ergonomica ottimale degli operatori (in zona di carico manuale) e degli eventuali dispositivi automatici per inserimento prodotto e prospetto.
- Apertura dell'astuccio (messo in volume) realizzato con sistema particolare a doppio braccio di ventose che permette l'utilizzo di astucci realizzati con materiali di bassa grammatura e sezione quadrata.
- □ Cambio di formato: è stato studiato per essere effettuato in max 10' in modo semplice e funzionale con utilizzo di indicatore digitale e sostituzione di parti in posizione obbligata.

### VERTIKALE BALKON KARTONIERMASCHINE

- Die vertikale, getaktet arbeitende Kartoniermaschine, VERTIPACK, ist besonders für den kosmetischen und pharmazeutischen Sektor entwickelt worden. Es handelt sich um eine Neuentwicklung dank seiner besonderen Konzeption die folgende Haupteigenschaften umfasst:
- Linienförmige Bauweise: äußerst zugängliche Arbeitsstationen für das Bedienung-
- □ Schachtelförderung mittels 4 Zahnriemen: stellt die definitive Lösung dar, um sämtliche Qualitätsansprüche der Schachteln zu gewährleisten, da keine Reibung zwischen Schachtel und Halteleisten erfolgt;
- □ Außenliegende "Balkon" Bauweise: ermöglicht ein einfaches Sauberhalten und Wartung der Maschine dank seiner ergonomischen Anordnung mit optimalen Standpunkt für das Bedienungspersonal sowie für den Einsatz von Prospekt-und Produkteinführungsvorrichtungen
- die Verarbeitung von Schachteln mit quadratischem Querschnitt als auch mit geringer Grammatur ermöglicht;
- Formatwechsel: ist entwickelt worden um ganz leicht und funktionsgerecht in max. 10 Minuten durchgeführt werden zu können, mit den Gebrauch von Digitalanzeigern und Austausch von wenigen Teilen in fixer Position.

### ETUYEUSE VERTICALE A BALCON

- L'étuyeuse verticale à mouvement intermittent, type VERTIPACK, a été réalisée pour répondre en particulier aux exigences des secteurs cosmétiques et pharmaceutiques. Il s'agit d'une machine ayant une conception innovative avec les caractéristiques suivantes.
- Machine en ligne: avec l'avantage que toutes les zones sont parfaitement accessible à
- Transport étuis au moyen de 4 courroies dentées: cela permet de résoudre de façon définitive la sauvegarde de la qualité de la surface des étuis mêmes (plus de frottement entre l'étui et les guides de support);
- □ Construction du type à «balcon» qui, outre à permettre un entretien et nettoyage facilité de la machine, garantit un placement ergonomique optimal pour les opérateurs (en zone de chargement manuel) ainsi que pour les éventuels systèmes automatiques pour l'introduction du produit et de la notice;
- □ Schachtelöffnung(Aufrichtung) erfolgt mittels eines Saugnäpfe-Doppelhaltearm, dass □ Ouverture (mise en volume): réalisée avec un système particulier qui se compose d'un double bras avec ventouses et qui permet ainsi l'utilisation d'étuis réalisés avec des matériaux de section carrés ou grammages faibles;
  - □ Changement de format: étudié pour en emploi de temps max. de 10 min. de façon extrêmement simple et fonctionnelle au moyen d'indicateurs digitaux et changement de pièces en position obligée.