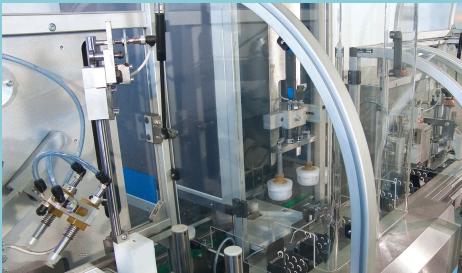

Saugnäpfe-Doppelhaltearm, dass □ Ouverture (mise en volume): réalisée avec un système particulier qui se compose d'un double bras avec ventouses et qui permet ainsi l'utilisation d'étuis réalisés avec des matériaux de section carrés ou grammages faibles;
  - □ Changement de format: étudié pour en emploi de temps max. de 10 min. de façon extrêmement simple et fonctionnelle au moyen d'indicateurs digitaux et changement de pièces en position obligée.

# Optionnels:

- □ Alimentations automatiques spécifiques pour les différents Produits (flacons, pots, etc.) □ Codage à sec (à embossage) sur une ou plusieures lignes ;
- □ Dispositif d'introduction de «Inn-liner» ou «canneté» ;
- □ Dispositif d'introduction notice pré-pliée ou à plat ;
- Lecteur de codes à barre et éjecteur.

ח





ITA