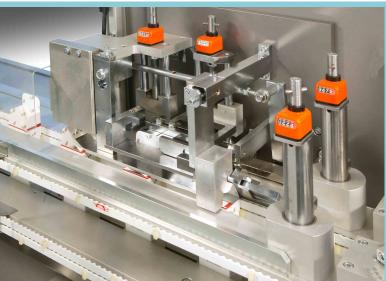

### CANTILEVER VERTICAL CARTONER

- The vertical, intermittent motion, cartoning machine VERTIPACK has been particularly designed for the cosmetic and pharmaceutical field. It certainly represents an innovation in its conception thanks to the following main characteristics:
- □ Construction arranged In-line: hence easy access to all working stations for the operators;
- Carton advancement by means of 4 toothed belts: ideal solution for the safeguard of the carton quality and relevant surface (no more friction between carton and holding guides);
- Cantilever construction: besides making the maintenance and cleaning operations very easy, the machine guarantees the perfect ergonomic positioning of the operators (in case of manual loading) as well as the ideal location of different supplementary automatic feeding system for products, leaflets, etc.:
- Carton erection: carried out with the use of a special double suction cups arm that ensures the erection of square section or low grammage boards
- Size changeover: has been designed to be achieved in max. 10 min. in a very easy and functional manner with the use of digital indicators and replacement of parts in fixed position.