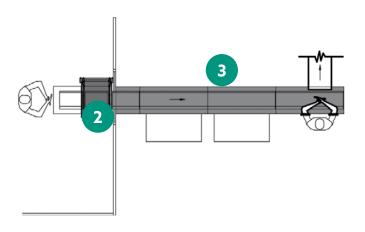

# PROVEN PRODUCT HANDLING SOLUTIONS

3

1. Lift Gate

2. Servo Combining

3. Gate Combining

4. Multi-Lane

5. Tight Turn Radius

6. Dividing

7. Product Pushing

8. Single Rowing

9. Mass Accumulation

10. Manual Pack Station

11. Case Packer Infeed