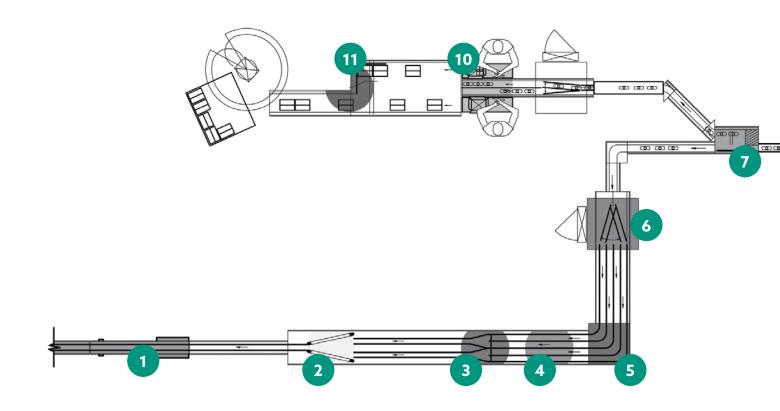

# PROVEN PRODUCT HANDLING SOLUTIONS

3

1. Lift Gate

2. Servo Combining

3. Gate Combining

4. Multi-Lane

5. Tight Turn Radius

6. Dividing

7. Product Pushing

8. Single Rowing

9. Mass Accumulation

10. Manual Pack Station

11. Case Packer Infeed