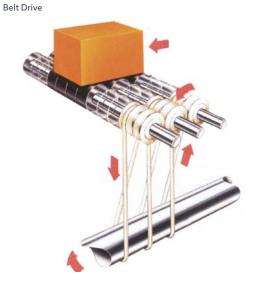

S**

- · Modular design allows for future reconfiguration
- Ergonomic operator requirements may be incorporated
- · Inherent safety of Slip-Torque design meets OSHA standards

Shuttleworth's new formed stainless steel frame design is suitable for most pharmaceutical and medical production environments.

### **PRODUCTS HANDLED:**

- Catheters
- · Contact lens solution
- · Contact lens trays
- Cosmetics
- · Dental Floss
- · Diagnostic Kit
- · Eyeglass lens disks
- Gauze
- · IV drip bags & bottles
- · Joint Implants in baskets
- · Medicated patches
- · Nutraceutical bottles
- Pharmaceutical blister packs & bottles
- · Sanitary diapers and pads
- · Surgical Kits
- Syringes, ampoules, test tubes & vials in trays
- Toothpaste
- Wet Wipes stacked raw, bagged, in tubs or cartons
- · X-ray film





Available in chain or belt drive design.

## Kitting Applications









## IV Bag Applications













# PROVEN PRODUCT HANDLING SOLUTIONS



3





1. Lift Gate



2. Servo Combining



3. Gate Combining



4. Multi-Lane



5. Tight Turn Radius



6. Dividing



7. Product Pushing



8. Single Rowing



9. Mass Accumulation



10. Manual Pack Station



11. Case Packer Infeed

# PROVEN PRODUCT HANDLING SOLUTIONS











2. Clean Pass Through



3. Mini Clean Environment





## SHUTTLEWORTH

From automotive and electronics, to paper conversion and pharmaceuticals, to food and consumer good markets and beyond, manufacturers across the globe rely on Shuttleworth's proven product handling solutions to increase line efficiency, maximize profitability, and minimize risk. As part o