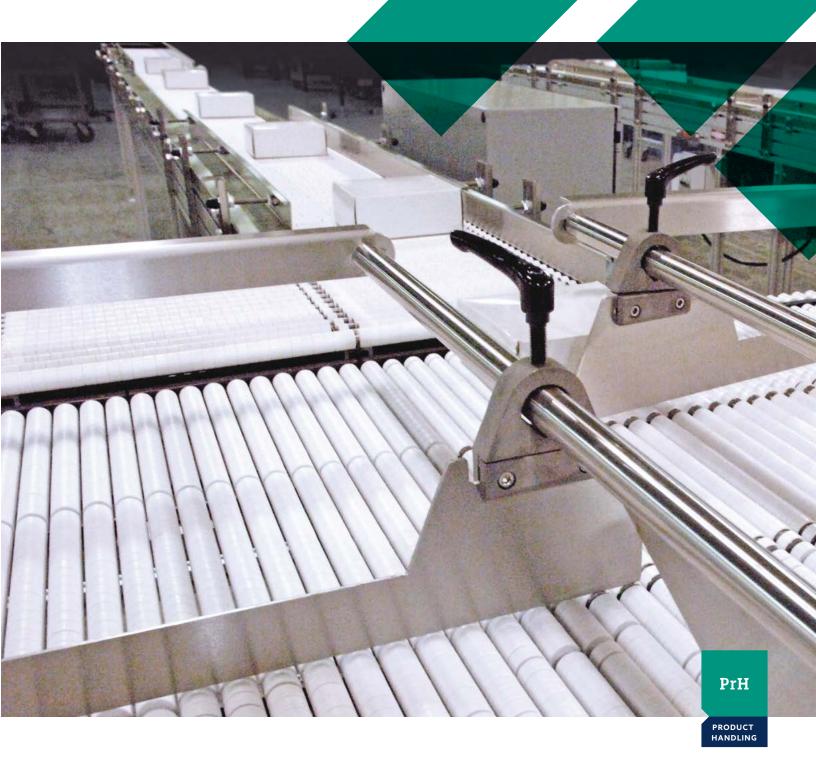

#### SANITARY DESIGN

- Suitable for class 100 (ISO Class 5) clean environments
- · 316 SS available for chemical or irradiation applications
- · Anti-microbial plastics are designed to inhibit bacteria

### **SLIP-TORQUE™ TECHNOLOGY**

- · Slip-fit rollers minimize product damage
- · Low line pressure provides gentle product accumulation
- · Close roller shaft centers offer maximum product stability

Shuttleworth's new formed stainless steel frame design is suitable for most pharmaceutical and medical production environments.