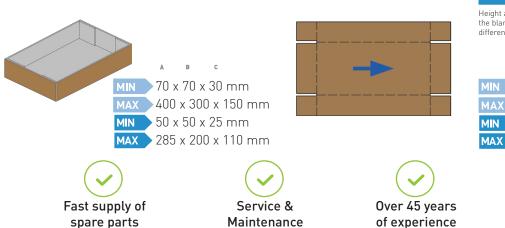

#### MCT-1/**VE**

Able to erect the following box constructions:

Standard boxes and punnets Conical boxes and punnets Min. box size 70 x 70 x 30 mm

Capacity up to 6.000 trays per hour (3.000 per head, 6 speeds per head)

### MCT-1/V

Able to erect smaller sizes than the MCT-1/VE:

Standard boxes and punnets Conical boxes and punnets Min. box size 50 x 50 x 25 mm

Capacity up to 7.000 trays per hour (3.500 per head, 6 speeds per head)

# BOX / BLANK Dimensions

Height and base dimensions will depend on the blank dimension. If the dimensions are different, contact us for the possibilities.