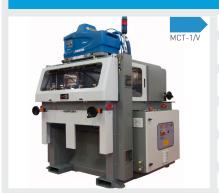

### MCT-1/V

Able to erect smaller sizes than the MCT-1/VE:

Standard boxes and punnets Conical boxes and punnets Min. box size 50 x 50 x 25 mm

Capacity up to 7.000 trays per hour (3.500 per head, 6 speeds per head)

- Compact machine for small boxes and punnets
- The machine can erect smaller punnets than the MCT-1/VE
- Has the possibility to form two different sizes of boxes and punnets
- Can erect standard and conical boxes or punnets
- Possibility of working inline, output of the machine on demand