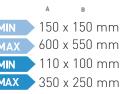

# BOX / BLANK Dimensions

Height and base dimensions will depend on the blank dimension. If the dimensions are different, contact us for the possibilities.