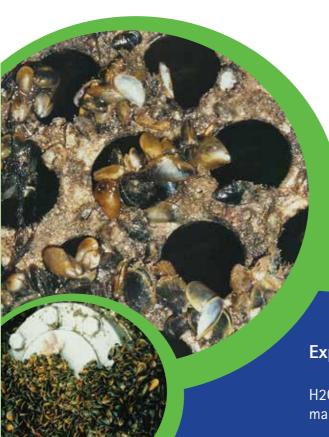

## **Expert team**

H20 BFS has put together a team of some of the most experienced marine biologist's, engineers and consultants in the world.

They are responsible for the implementation of dozens of effective biofouling control procedures at a diversity of industries around the world.

## Our main services:

Best Available Technique for biofouling control resulting in a quaranteed effective control of biofouling.

Biofouling Monitoring systems which provide operators continuous insight in the risk for biofouling settlement.