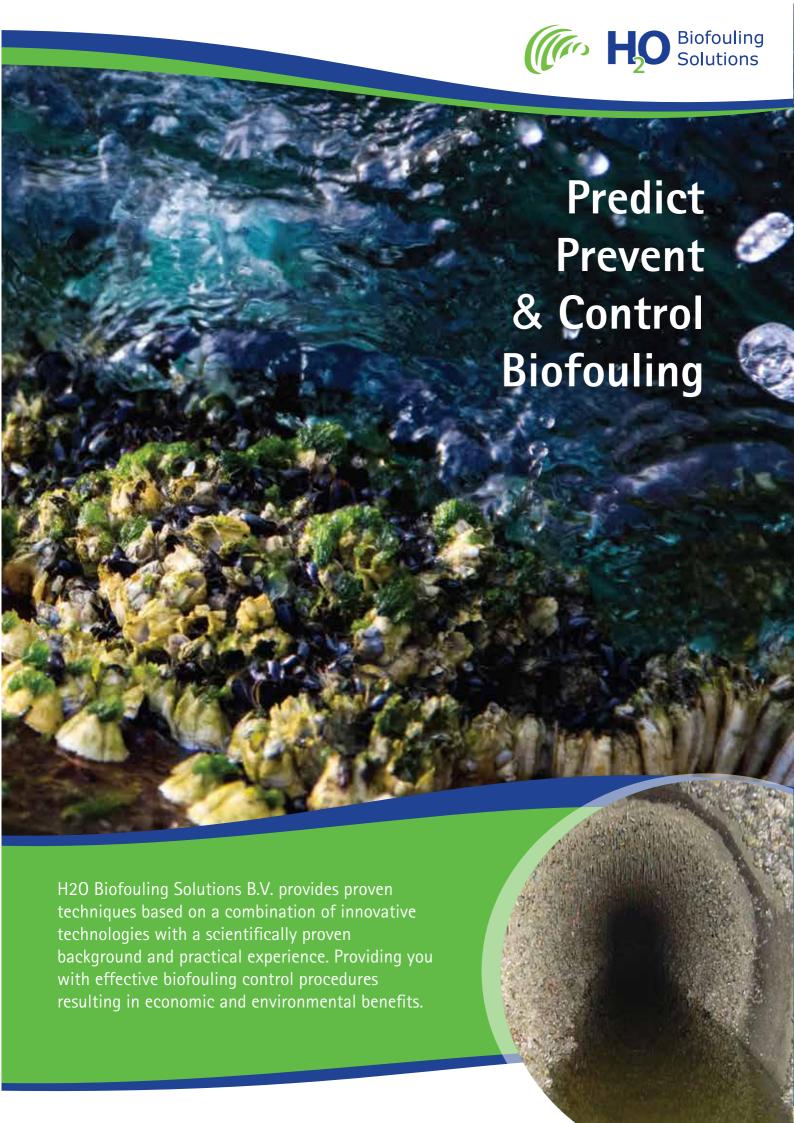

H20 BFS provides complete solutions to prevent biofouling risks in industrial water systems.