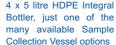

#### Aquacell S200

The Aquacell S200 Sampler is the refrigerated solution for an indoor, secure location. The Sampler Module is mounted separately above the lockable, high-performance, refrigeration compartment so it can be programmed and/or interrogated without disturbing the temperature controlled samples. The S200 can be combined with a wide choice of Sample Collection Vessels, including single containers and Removable / Integral Bottlers. Additionally, this Aquacell varient can be combined with an optional, lockable, tamperproof Sampler Module Front Cover

S200 is available with wide choice of Sample Collection Vessels

S200 Sampler Module is

completely separate from

collected samples