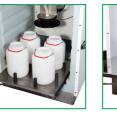

boxes simplify installation

and connection to the

**Ancillary Signal Interface** 

of Sample Collection Vessels, including Integral Bottlers, which are supplied with a Pull-Out Tray for easy access to the sample collection bottles

Optional Pull-Out Tray for easy access to sample containers (standard with all S300 Integral Bottlers)

Aguamatic Ltd Soapstone Way, Irlam, Manchester, M44 6GP, UK t: +44 (0)161 777 6607 f: +44(0)161 777 6617 sales@aquamaticsamplers.com www.aquamaticsamplers.com