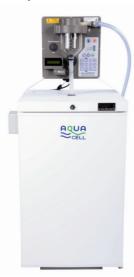

#### Aquacell S200

The Aquacell S200 Sampler is the refrigerated solution for an indoor, secure location. The Sampler Module is mounted separately above the lockable, high-performance, refrigeration compartment so it can be programmed and/or interrogated without disturbing the temperature controlled samples. The S200 can be combined with a wide choice of Sample Collection Vessels, including single containers and Removable / Integral Bottlers. Additionally, this Aquacell varient can be combined with an optional, lockable, tamperproof Sampler Module Front Cover

#### Aquacell S200