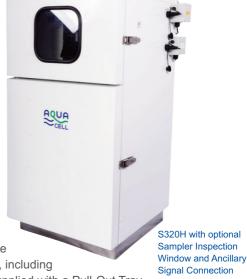

# Aquacell S320 / S320H

There are two refrigerated models available in the Aquacell S300 Series, the S320 for indoor applications only and the S320H for outdoor. Both models are based around the same high performance S300 cabinet. All electronic equipment is protected in the upper compartments, while collected samples are kept separately and securely in the lockable, temperature controlled, lower compartment. Both the S320 and S320H models can be used with the full range

### Aquacell S320H

Stationary

Floor Mounted

Indoor Only

Indoor & Outdoor

Sample Cooling

Sample Frost Protection

Suitable for Multiple Bottles