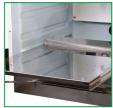

# Aquacell S320 / S320H

There are two refrigerated models available in the Aquacell S300 Series, the S320 for indoor applications only and the S320H for outdoor. Both models are based around the same high performance S300 cabinet. All electronic equipment is protected in the upper compartments, while collected samples are kept separately and securely in the lockable, temperature controlled, lower compartment. Both the S320 and S320H models can be used with the full range

boxes simplify installation

and connection to the

**Ancillary Signal Interface** 

of Sample Collection Vessels, including Integral Bottlers, which are supplied with a Pull-Out Tray for easy access to the sample collection bottles