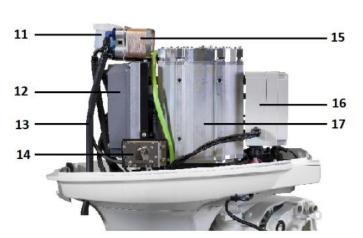

#### **Engine parts**





- 1. Top cowling
- 2. Cowling lock lever
- 3. Anode
- 4. Anti-cavitation plate
- 5. Trim tab (anode)
- 6. Propeller
- 7. Cooling water inlet
- 8. Trim rod
- 9. Clamp bracket
- 10. Steering friction adjuster
- 11. Tank cooling fluid
- 12.Inverter
- 13. Outlet sea water
- 14. Throttle potentiometer
- 15. Heat exchanger
- 16.Control box
- 17. Electric engine

### **Engine specification**

Brand: STREAM

Engine: 96V syncron electric engine

Continues effect: Small engine 22,6 kW, Big engine 33 kW Peak effect: Small engine 34,4 kW, Big engine 47 KW

Support: Bluetooth remote assistance

Classification: IP67

Certification: CE certified engine and inverter

Weight: 90 Kg Shaft: Long

Option: Trim & tilt

Option: Closed cooling system

### **Battery parts**



Charger
CAM / LCD
Ventilation

# *