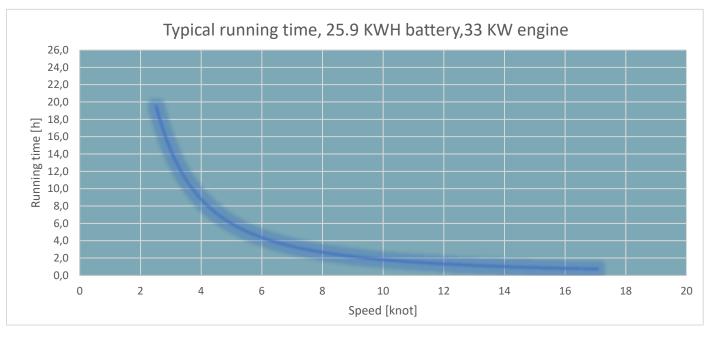

### **Engine specification**

Brand: STREAM

Engine: 96V syncron electric engine

Continues effect: Small engine 22,6 kW, Big engine 33 kW Peak effect: Small engine 34,4 kW, Big engine 47 KW

Support: Bluetooth remote assistance

# **Battery specification**

Brand: STREAM

Type: Lithium-Ion (NMC)

Capacity: 25,9 Kwh

Voltage/Amp hour: 96 V / 270 Ah

Charging time: 10 A / 12 hours, 16 A / 9 hours

Classification: IP67

Certification: CE certified battery