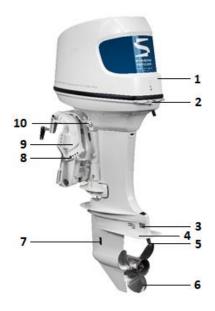

#### **Engine parts**

- 1. Top cowling
- 2. Cowling lock lever
- 3. Anode
- 4. Anti-cavitation plate
- 5. Trim tab (anode)
- 6. Propeller
- 7. Cooling water inlet
- 8. Trim rod
- 9. Clamp bracket
- 10. Steering friction adjuster
- 11. Tank cooling fluid
- 12.Inverter
- 13. Outlet sea water
- 14. Throttle potentiometer
- 15. Heat exchanger
- 16.Control box
- 17. Electric engine