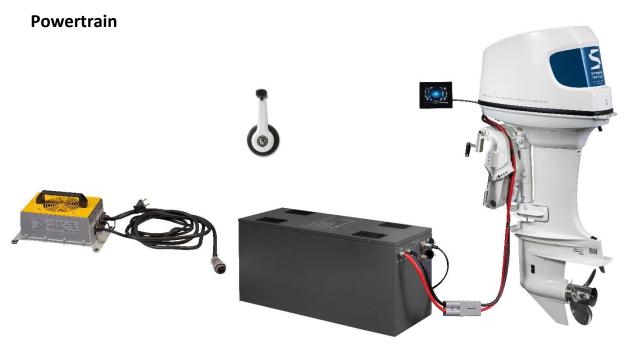

#### **Engine parts**

- 1. Top cowling
- 2. Cowling lock lever
- 3. Anode
- 4. Anti-cavitation plate
- 5. Trim tab (anode)
- 6. Propeller
- 7. Cooling water inlet
- 8. Trim rod
- 9. Clamp bracket
- 10. Steering friction adjuster
- 11. Tank cooling fluid
- 12.Inverter
- 13. Outlet sea water
- 14. Throttle potentiometer
- 15. Heat exchanger
- 16.Control box
- 17. Electric engine

### **Battery parts**

Charger
CAM / LCD
Ventilation