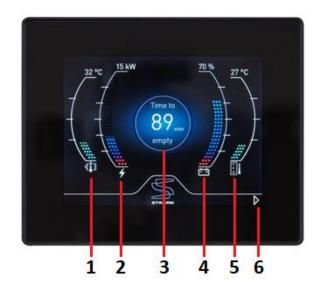

# **LCD Display**

- 1. Temp engine
- 2. Used power
- 3. Time to empty
- 4. State of charge (SOC)
- 5. Temp inverter
- 6. Next page (charging)