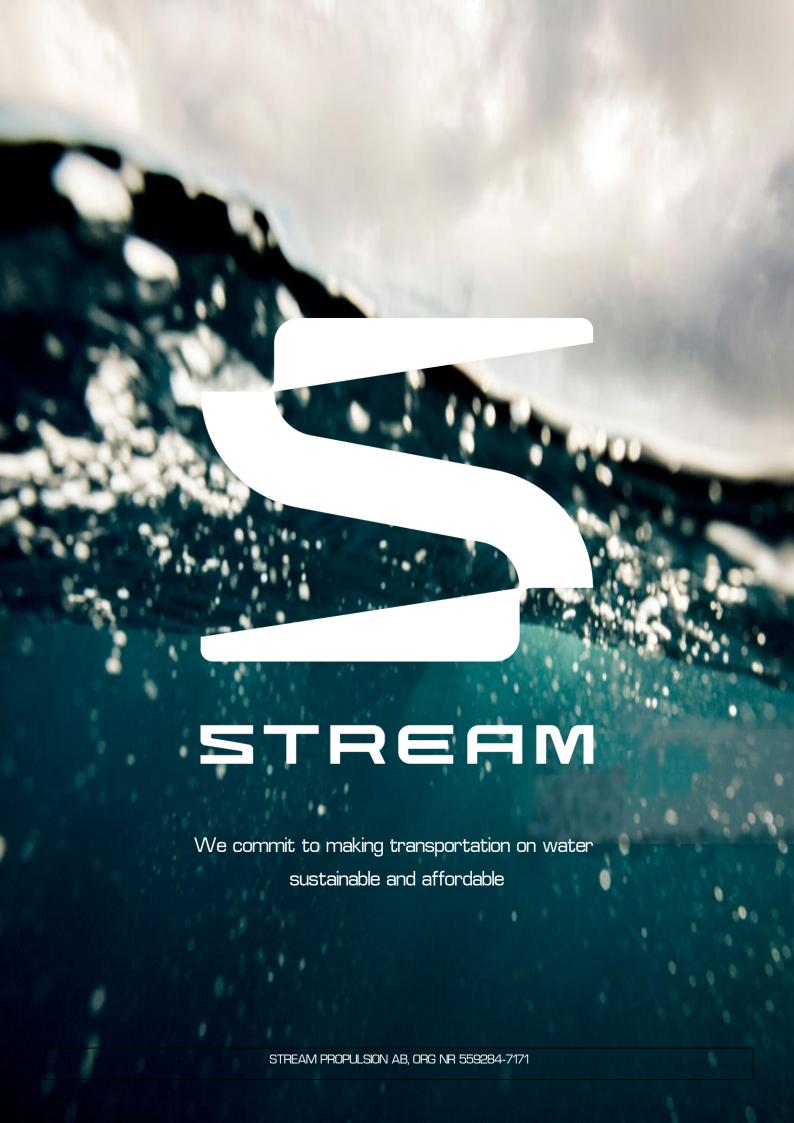

#### **Engine parts**

- 1. Top cowling
- 2. Cowling lock lever
- 3. Anode
- 4. Anti-cavitation plate
- 5. Trim tab (anode)
- 6. Propeller
- 7. Cooling water inlet
- 8. Trim rod
- 9. Clamp bracket
- 10. Steering friction adjuster
- 11. Tank cooling fluid
- 12.Inverter
- 13. Outlet sea water
- 14. Throttle potentiometer
- 15. Heat exchanger
- 16.Control box
- 17. Electric engine