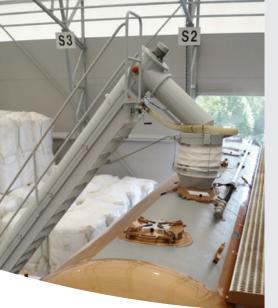

## **Fast loading**

The big-bag or other packaging is placed in the hopper, which can be adapted to meet your specific requirements. A fully automated screw system then lifts the bulk goods upward. Through the outlet connected to the silo tanker's manhole, the bulk goods are discharged into the tanker. With a capacity of 80 m3 per hour, filling of a a silo tanker can be completed within just one hour.