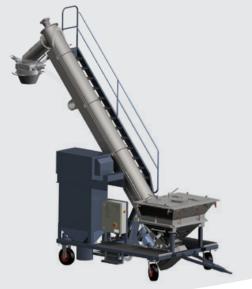

## **Fast loading**

The big-bag or other packaging is placed in the hopper, which can be adapted to meet your specific requirements. A fully automated screw system then lifts the bulk goods upward. Through the outlet connected to the silo tanker's manhole, the bulk goods are discharged into the tanker. With a capacity of 80 m3 per hour, filling of a a silo tanker can be completed within just one hour.

### **Numerous options**

Given our extensive experience with bulk tanker loaders, numerous options are available. Here are some examples:

- Available in two models: 40 and 80 m3/h
- Filter unit to prevent dust formation
- Loading bellows on the outlet
- Ease of cleaning the screw
- Simple foldable design so it can pass through a factory doorway
- Different hopper dimensions
- ATEX design
- Magnet in the outlet
- · Screen in the inlet hopper