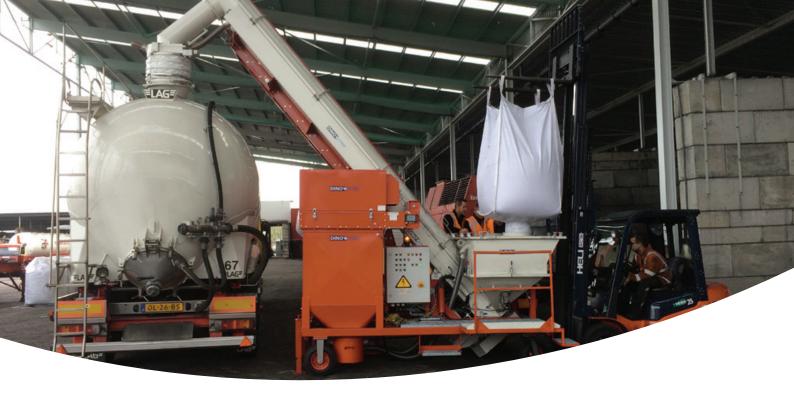

# DINO THE WORLD'S BEST BULK TRUCK LOADER

Efficiently load a variety of bulk goods with the Dino® bulk truck loader. Whether it's bulk bags, big-bags, containers with inner liners, or loose bulk goods moved with a shovel, the Dino® loader handles them all seamlessly.

## **Fast loading**

The big-bag or other packaging is placed in the hopper, which can be adapted to meet your specific requirements. A fully automated screw system then lifts the bulk goods upward. Through the outlet connected to the silo tanker's manhole, the bulk goods are discharged into the tanker. With a capacity of 80 m3 per hour, filling of a a silo tanker can be completed within just one hour.