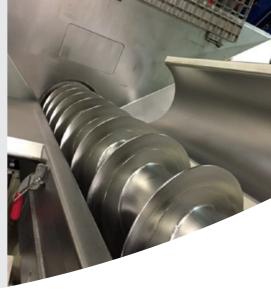

## **Fast loading**

The big-bag or other packaging is placed in the hopper, which can be adapted to meet your specific requirements. A fully automated screw system then lifts the bulk goods upward. Through the outlet connected to the silo tanker's manhole, the bulk goods are discharged into the tanker. With a capacity of 80 m3 per hour, filling of a a silo tanker can be completed within just one hour.