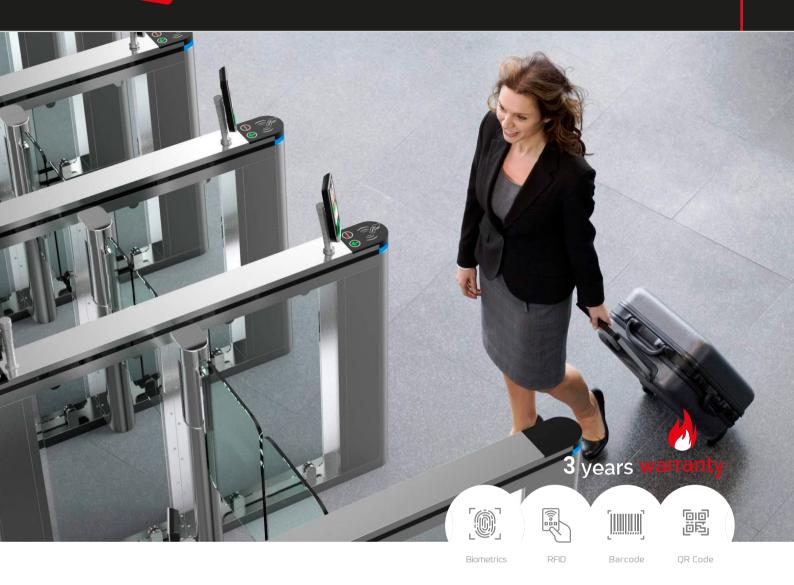

## Qualica-RD VEGA

The bi-directional turnstile as fast as a star...

**The turnstile Qualica-RD VEGA** is our "fastest" bi-directional winch with speeds up to **55 persons per minute.** With emergency opening, automatic reset function, LEDs indicators, alarm function, anti-intrusion.

**3-year warranty.** It is one of the most silent and robust bidirectional lathes on the market, due to a technology that guarantees an average of **15 million uses** without impact on the "brushless" mechanics.

Ideal for accesses with buildings, museums, football stadiums, administrations, cinemas, gyms, etc.