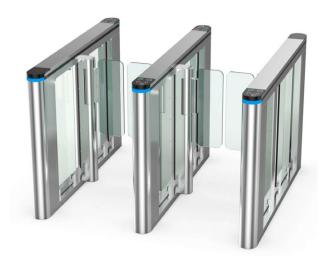

## **Features**

- The top is covered by a high black tempered glass to show a more attractive character.
- The tempered glass cover and card panel are incorporated into the traditional stainless steel design.
- The full steel body is surrounded by a dazzling decorative LED light bar that adds a distinctive aesthetic sense.
- It is ideal for both indoor and outdoor use.
- A choice of one-way or bi-directional.