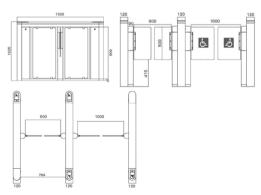

### Technical Specifications

| Certification                     | Compilance CE, RoHs                                                                 |
|-----------------------------------|-------------------------------------------------------------------------------------|
| Communication                     | Dry contact, Relay signal, RS485                                                    |
| Framework Material                | 304 Stainless Steel + Plexiglas Arm + Full Tempered Glass on side                   |
| Arm material                      | Plexiglas-transparency                                                              |
| Dimension / Net Weight            | 1500 * 120 * 1020mm / 80kg/pcs (single core), 100kg/pcs (double core)               |
| Passage Width / Passing Direction | 600mm (standard), 1000mm (reduced mobility) / single directional and bi-directional |
| MCBF                              | 15 million                                                                          |
| Power Supply                      | AC220V/110V, 50/60 Hz                                                               |
| Operation Voltage                 | 24V DC                                                                              |
| Power Consumption                 | 90-100W                                                                             |
| Operation Temperature             | -20 ° C / 75 ° C                                                                    |
| Operation Humidity                | 0 ~ 95% (no freeze)                                                                 |
| Working Environment               | Indoor / Outdoor                                                                    |
| Flow Rate                         | 55 people per minute                                                                |
| LED Indicator                     | Two LED indicators on top                                                           |
| Infrared Sensor                   | 16 pairs (standard)                                                                 |
| Emergency                         | Automatic arm open when power off                                                   |

#### **Dimensions (mm)**