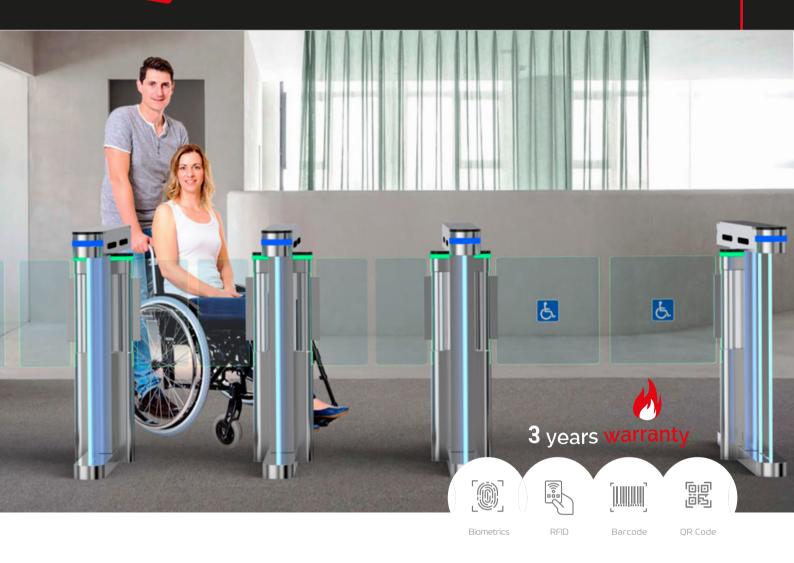

# Qualica-RD **SIRIO**

Robustness & elegance. The fastest and most efficient lathe with hinged turnstiles.

The turnstile Qualica-RD SIRIO is an "ultra fast" bidirectional "Slim" type swing door winch with emergency opening, automatic reset function, LED indicators, alarm function, anti-intrusion.

**3-year warranty.** It is one of the quietest and most robust bi-directional lathes on the market, thanks to a technology that guarantees an average of **15 million uses** without impact on the brushless mechanics.

Ideal for accesses with buildings, museums, football stadiums, administrations, cinemas, gyms, banks, etc.

## **Features**

- The body is rustproof, waterproof and durable.
- The transparent side panels make the whole door compact and unique, enhancing the aesthetic profile.
- · It is ideal for both indoor and outdoor use.
- Supports any type of external device (display, counter, face recognition, push button, card collector, RFID wristband card collector, RFID wristband collector, coin inserter, barcode/QR reader, etc.).
- The passage width of the turnstile can reach 600~900mm, which is suitable for people with reduced mobility.