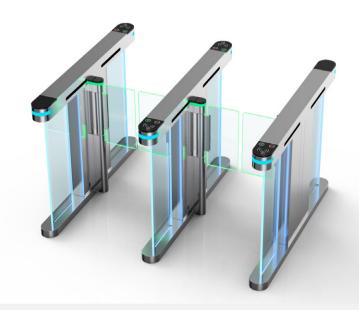

## **SIRIO Turnstile**

## **Features**

- The body is rustproof, waterproof and durable.
- The transparent side panels make the whole door compact and unique, enhancing the aesthetic profile.
- · It is ideal for both indoor and outdoor use.
- Supports any type of external device (display, counter, face recognition, push button, card collector, RFID wristband card collector, RFID wristband collector, coin inserter, barcode/QR reader, etc.).
- The passage width of the turnstile can reach 600~900mm, which is suitable for people with reduced mobility.