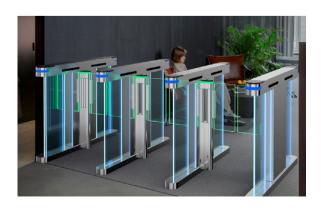

# Qualica-RD **SIRIO**

Robustness & elegance. The fastest and most efficient lathe with hinged turnstiles.

The turnstile Qualica-RD SIRIO is an "ultra fast" bidirectional "Slim" type swing door winch with emergency opening, automatic reset function, LED indicators, alarm function, anti-intrusion.

Ideal for accesses with buildings, museums, football stadiums, administrations, cinemas, gyms, banks, etc.