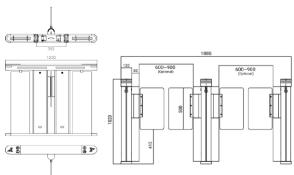

# Dimensions (mm)

### Technical Specifications

| Framework Material             | 304 Stainless steel+ plexiglas arm                                                      |
|--------------------------------|-----------------------------------------------------------------------------------------|
| Arm material                   | Plexiglas-transparency                                                                  |
| Dimension                      | 1200 * 120 * 1020mm                                                                     |
| Passage Width                  | 600mm (standard), 900mm (people with reduced mobility)                                  |
| Net Weight / Passing Direction | 80kg/pcs (single core), 100kg/pcs (double core) / Single directional and Bi-directional |
| MCBF                           | 15 million                                                                              |
| Power Supply                   | AC220V/110V, 50/60Hz                                                                    |
| Operation Voltage              | 24V DC                                                                                  |
| Power Consumption              | 40W                                                                                     |
| Operation Temperature          | -15 °C - 60 °C                                                                          |
| Operation Humidity             | 0 ~ 95% (No freeze)                                                                     |
| Working Environment            | Indoor / Outdoor                                                                        |
| Flow Rate                      | 45-55 people per minute                                                                 |
| LED Indicator                  | Two LED indicators on top: green -> entry. red $\times$ no entry                        |
| Infrared Sensor                | 16 pairs (8 pairs on the top + 8 pairs on the below)                                    |
| Emergency                      | Automatic arm open when power off                                                       |
| Communication                  | Dry contact, Relay signal, RS485                                                        |
|                                |                                                                                         |