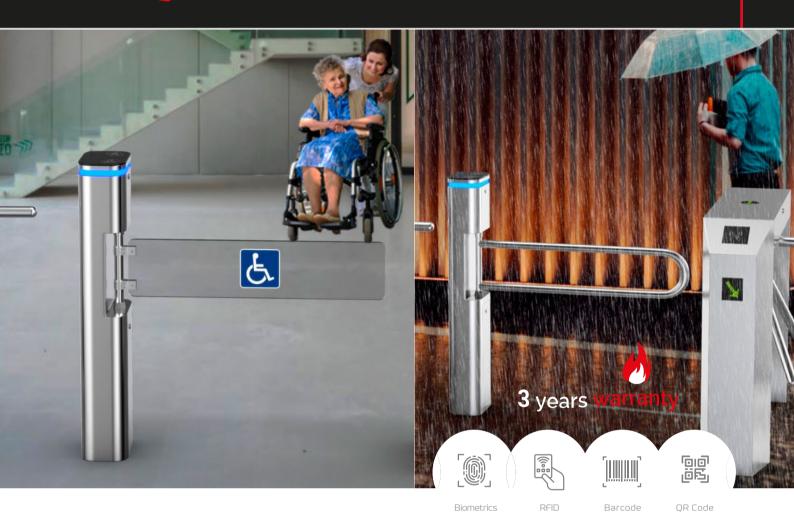

# Qualica-RD CAPELLA

The high quality waterproof Alien Gate (IP65)

**CAPELLA** is a **bidirectional gate** with selector, in case you want to parameterize unidirectionally, for high performance and high reliability access control. Silent and robust with a technology that guarantees an average of **10 million uses** without impact on the **"brushless"** mechanics.

**3-year warranty.** It has an arm of 850 or 900mm to allow the passage of **wheel-chairs** and **pedestrians with luggage.** With automatic reset function (parameterizable) if the user is delayed more than 5 seconds, LED indicator of entry and closing and easy installation and maintenance.

It is ideal for areas with pedestrian traffic: parks, schools, factories, libraries, cinemas, gyms, etc.