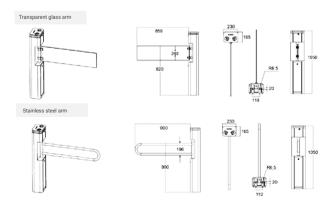

## Dimensions (mm)

#### Technical specifications

| Certification             | Compliance CE, ROHS                                                                |
|---------------------------|------------------------------------------------------------------------------------|
| Communication             | Dry contact, Relay signal, RS485                                                   |
| Material                  | 304 brushed stainless steel+ high-end black tempered glass                         |
| Arm material              | 304 Stainless Steel or Plexiglas-transparency                                      |
| Dimension and Net Weight  | 230 * 165 * 1050mm / 25kg/pcs                                                      |
| Passage/arm Width         | ≤900mm/Stainless steel arm length: 900mm; Plexiglas-transparency arm length: 850mm |
| Passing Direction         | Single directional and Bi-directional                                              |
| MCBF                      | 10 million                                                                         |
| Power Supply              | AC220V/110V, 50/60Hz                                                               |
| Operation Voltage / Power | 24V DC / 20W                                                                       |
| Operation Temperature     | -20 °C - 75 °C                                                                     |
| Operation Humidity        | 0 ~ 95% (No freeze)                                                                |
| Working Environment       | Indoor / Outdoor Waterproof                                                        |
| Flow Rate                 | 35~40 people per minute                                                            |
| LED Indicator             | Unique blue LED strip                                                              |
| Emergency                 | Arms will open automatically                                                       |
| Flexibility               | Integrate with any access control                                                  |
|                           |                                                                                    |