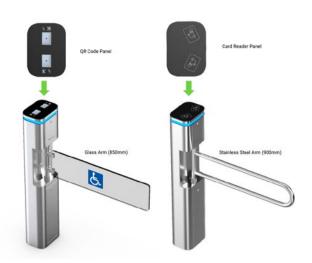

## **Features**

- The top cover is made of black tempered glass.
- The 230 wide cabinet is flexible to install RFID card reader.
- 900 mm arm for wide passage, wheelchair, and pedestrians with large luggage can also pass.
- Decorative LED light bar, gives aesthetics and distinction.
- Automatic reset function: the winch arm will automatically lock within 5 sec. (can be adjusted) if passenger delay at the entrance.

#### Technical specifications

| Certification             | Compliance CE, ROHS                                                                |
|---------------------------|------------------------------------------------------------------------------------|
| Communication             | Dry contact, Relay signal, RS485                                                   |
| Material                  | 304 brushed stainless steel+ high-end black tempered glass                         |
| Arm material              | 304 Stainless Steel or Plexiglas-transparency                                      |
| Dimension and Net Weight  | 230 * 165 * 1050mm / 25kg/pcs                                                      |
| Passage/arm Width         | ≤900mm/Stainless steel arm length: 900mm; Plexiglas-transparency arm length: 850mm |
| Passing Direction         | Single directional and Bi-directional                                              |
| MCBF                      | 10 million                                                                         |
| Power Supply              | AC220V/110V, 50/60Hz                                                               |
| Operation Voltage / Power | 24V DC / 20W                                                                       |
| Operation Temperature     | -20 °C - 75 °C                                                                     |
| Operation Humidity        | 0 ~ 95% (No freeze)                                                                |
| Working Environment       | Indoor / Outdoor Waterproof                                                        |
| Flow Rate                 | 35~40 people per minute                                                            |
| LED Indicator             | Unique blue LED strip                                                              |
| Emergency                 | Arms will open automatically                                                       |
| Flexibility               | Integrate with any access control                                                  |
|                           |                                                                                    |