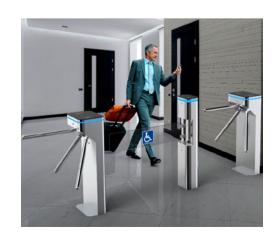

It is ideal for areas with pedestrian traffic: parks, schools, factories, libraries, cinemas, gyms, etc.