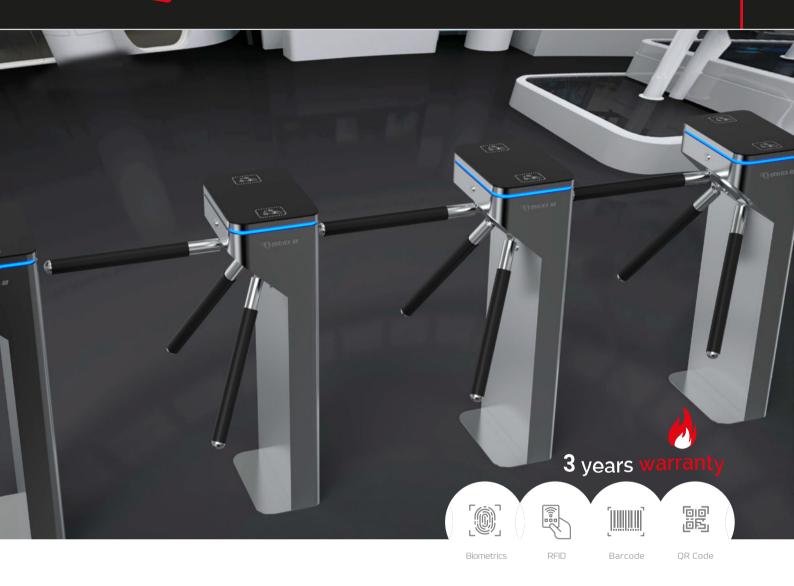

### **Features**

- Top cover is made of black tempered glass.
- Decorative LED light bar, gives a modern look.
- Automatic reset function: the winch arm will automatically lock within 5 sec (can be adjusted) if the passenger delay is given to the entrance.
- Multiple access controller boards, can be connected by TCP/IP through network cable.
- Control by central computer.
- Lathe circuit board is also with RS232 output, can be connected with mini PC.