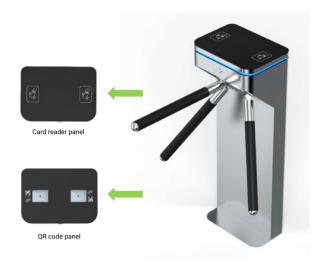

### Dimensions (mm)

### Technical Specifications

| Certification               | Compliance CE, ROHS                                           |
|-----------------------------|---------------------------------------------------------------|
| Communication               | Dry contact, Relay signal, RS485                              |
| Material                    | Polished 304 stainless steel + High-end black tempered glass  |
| Arm material                | 304 Stainless Steel with rubber protector                     |
| Dimensions and net weight   | 360 * 260 * 980 mm / 35kg/pcs                                 |
| Passage Width and direction | 550mm (Arm length: 500mm) / Monodirectional and Bidirectional |
| MCBF                        | 10 million                                                    |
| Power Supply                | AC220V/110V, 50/60Hz                                          |
| Operation Voltage           | 24V DC                                                        |
| Power Consumption           | 20W                                                           |
| Operation Temperature       | -20 °C - 75 °C                                                |
| Operation Humidity          | 0 ~ 95% (No freeze)                                           |
| Working Environment         | Indoor / Outdoor                                              |
| Flow Rate                   | 40 people per minute                                          |
| LED Indicator               | Unique blue LED strip (front+ top+side)                       |
| Emergency                   | Arms will drop down automatically                             |
| Flexibility                 | Integrate with any access control                             |